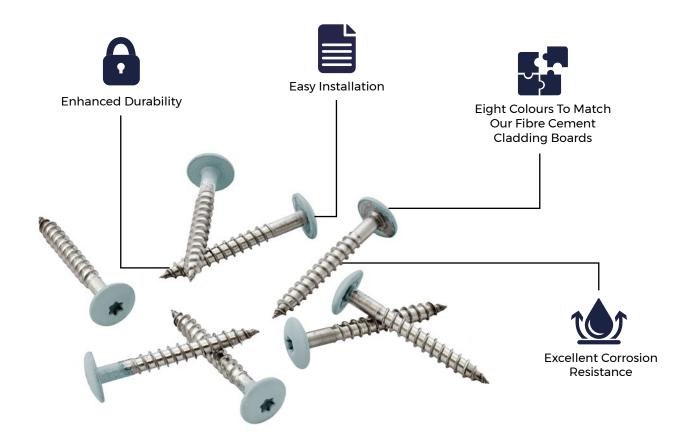

## **39MM STAINLESS STEEL SCREW** FIBRE CEMENT LAP RANGE

Ensure your Cladco fibre cement lap wall cladding is securely installed using our 39mm stainless steel screws. Colour-coded to match your cladding boards, these screws offer a discreet, seamless finish for a clean and cohesive look.