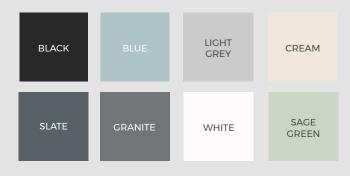

## **COLOUR RANGE**

## SPECIFICATIONS

| SKU          | (Black) FCTRIMSPBL-P<br>(Blue) FCTRIMSPBG-P<br>(Light Grey) FCTRIMSPWG-P<br>(Cream) FCTRIMSPCW-P<br>(Slate) FCTRIMSPSG-P<br>(Granite) FCTRIMSPPE-P<br>(White) FCTRIMSPWH-P<br>(Sage Green) FCTRIMSPGG-P |
|--------------|---------------------------------------------------------------------------------------------------------------------------------------------------------------------------------------------------------|
| Screw Length | 39mm                                                                                                                                                                                                    |
| Material     | Stainless Steel                                                                                                                                                                                         |
| Pack         | 100 Per Pack + Drill Bit                                                                                                                                                                                |