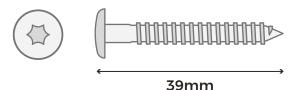

## **39MM STAINLESS STEEL SCREW** FIBRE CEMENT LAP RANGE

Ensure your Cladco fibre cement lap wall cladding is securely installed using our 39mm stainless steel screws. Colour-coded to match your cladding boards, these screws offer a discreet, seamless finish for a clean and cohesive look.

## SPECIFICATIONS

| SKU          | (Black) FCTRIMSPBL-P<br>(Blue) FCTRIMSPBG-P<br>(Light Grey) FCTRIMSPWG-P<br>(Cream) FCTRIMSPCW-P<br>(Slate) FCTRIMSPSG-P<br>(Granite) FCTRIMSPPE-P<br>(White) FCTRIMSPWH-P<br>(Sage Green) FCTRIMSPGG-P |
|--------------|---------------------------------------------------------------------------------------------------------------------------------------------------------------------------------------------------------|
| Screw Length | 39mm                                                                                                                                                                                                    |
| Material     | Stainless Steel                                                                                                                                                                                         |
| Pack         | 100 Per Pack + Drill Bit                                                                                                                                                                                |