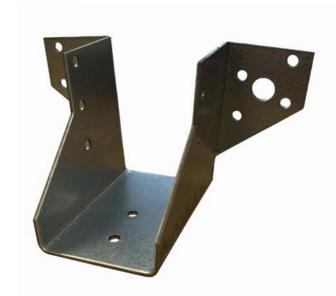

# **50MM X 75MM JOIST HANGER** DECKING FRAME

Compatible with 47mm x 100mm timber joists, this galvanised steel hanger is ideal for decking and timber frames. Sold individually, it features pre-drilled holes for quick installation and provides strong, longlasting support for your structure.