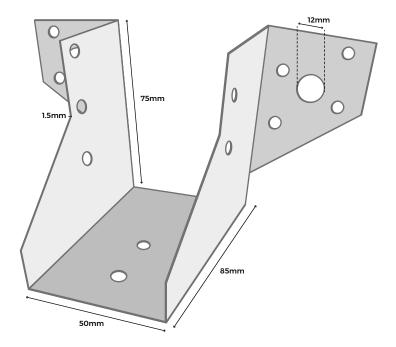

### SPECIFICATIONS

| SKU       | FFJH75 |
|-----------|--------|
| Gap Width | 50mm   |
| Height    | 75mm   |
| Thickness | 1.5mm  |
| Pack Size | Single |

Please Note: Images are for illustration purposes only. Actual products may vary slightly from those shown.

#### INSTALLATION ADVICE

Install using 30mm x 3.75mm square twist nails. 12mm bolt holes are also included in the hangers for added stability. The hanger depth must be at least 60% of the depth of the supported member to prevent rotation unless additional lateral restraint is applied to the top of the supported member.