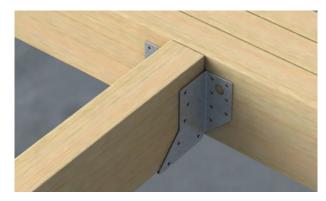

# **50MM X 75MM JOIST HANGER** DECKING FRAME

Compatible with 47mm x 100mm timber joists, this galvanised steel hanger is ideal for decking and timber frames. Sold individually, it features pre-drilled holes for quick installation and provides strong, longlasting support for your structure.

We recommend filling all the holes in each hanger for the best support using the correct size fixings.

For detailed information about installation, please read our decking installation guides.