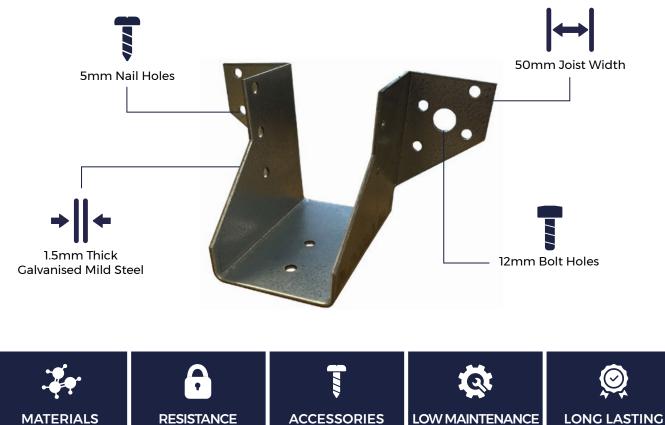

Joist hangers are made from 1.5mm galvanised mild steel for increased durability.

**RESISTANCE** The high-quality galvanised steel material protects against water and rust damage.

ACCESSORIES

When using timber joists, frame protection deck tape can be applied to protect cut ends and joins.

#### INSTALLATION ADVICE

Install using 30mm x 3.75mm square twist nails. 12mm bolt holes are also included in the hangers for added stability. The hanger depth must be at least 60% of the depth of the supported member to prevent rotation unless additional lateral restraint is applied to the top of the supported member.