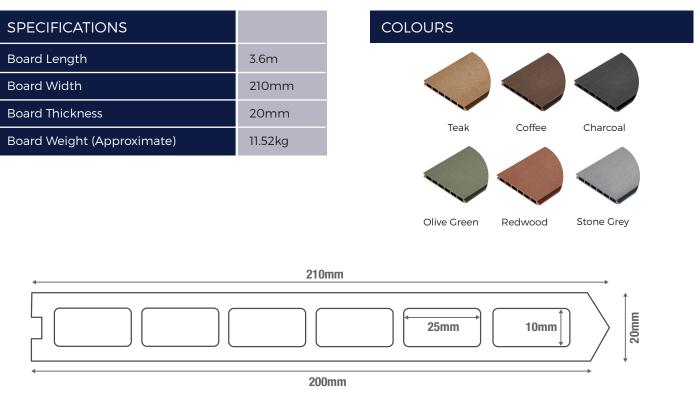

## **COMPOSITE FENCING** FENCING PANEL 3.6M

Available in a range of colours, including Redwood, Olive Green, Teak, Coffee, Charcoal and Stone Grey, you can be sure any selection of Cladco Composite Fencing Panels will complement your existing or future Cladco project.

Measuring 3600mm long, 210mm high and 20mm deep, Cladco Composite Fence Panels can easily be screwed onto Timber or Composite Fencing Posts. Made from 60% recycled hardwood fibres and 40% recycled plastic, bonding agent, additives and tint, Cladco Composite Fence Panels will cover 3600mm x 200mm per Board when fitted horizontally.

Cladco Composite Fencing Panels are strong due to their six-hole honeycomb construction, made from recycled wood fibres and recycled plastic that will withstand the elements. Composite Fence Panels are constructed from a lightweight material and slot together easily to make installation quick and simple.