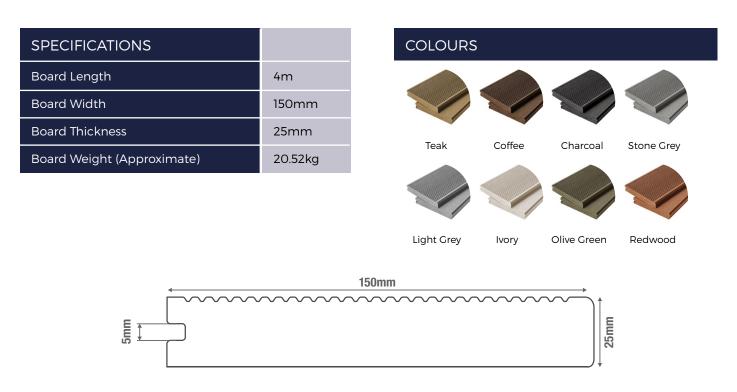

## **SOLID COMMERCIAL GRADE** Composite Bullnose Board 4m

Cladco Bullnose Boards complement the Composite Decking products on offer and are an attractive way to finish the edge of your deck. Like the rest of the Cladco range of Composite Decking Boards, these Commercial Grade Bullnose Boards feature a flat surface and a narrow-grooved side. The narrow grooved side is recommended to give a low-slip and easy to maintain surface.

Available in a range of colours to match your Cladco Composite Decking Boards, including Redwood, Olive Green, Ivory, Teak, Coffee, Charcoal, Light Grey and Stone Grey. Cladco Bullnose Solid Composite Decking Boards are made in the same way as the rest of the Composite Boards.

## Why Use Cladco 4m Bullnose Decking Boards

When you need to give your decking design a great finish to its borders, that's where you'll need to incorporate Cladco Bullnose Decking Boards. Designed to fit the edges of your decking plan and offer an attractive option for any steps you are incorporating, these Solid Composite Decking Boards are extremely versatile and can be used for commercial purposes.