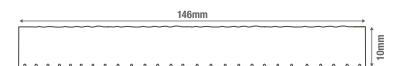

Composite Fascia Boards are manufactured from 60% recycled hardwood fibres and 40% recycled plastic, to provide decking areas with an environmentallyfriendly trim.

| SPECIFICATIONS        |       |
|-----------------------|-------|
| Board Length          | 2.4m  |
| Board Width           | 146mm |
| Board Thickness       | 10mm  |
| Board Weight (Approx) | 4kg   |