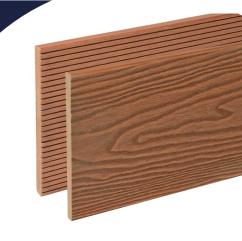

## **COMPOSITE DECKING** Fascia Board 2.4m

Cladco Composite Fascia Boards are manufactured to protect the ends of your decking project while also concealing any Joists and joins. Fascia Boards also help to prevent any debris or animals entering the underside of your decking.

Cladco Composite Fascia Boards are two sided, with a woodgrain effect surface on one side and narrow grooves on the other, giving you the choice of using either side during installation.

Composite Fascia Boards are particularly useful when installing a raised Cladco Composite Decking area and can be installed behind steps, around edges, and on the sides of most decking projects. Fascia Boards can also be used for various DIY projects, such as covering soffits.