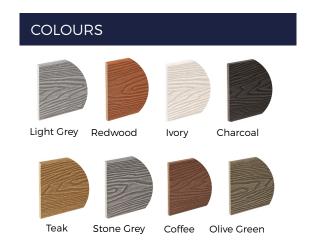

Composite Fascia Boards are manufactured from 60% recycled hardwood fibres and 40% recycled plastic, to provide decking areas with an environmentallyfriendly trim.

| SPECIFICATIONS        |       |
|-----------------------|-------|
| Board Length          | 2.4m  |
| Board Width           | 146mm |
| Board Thickness       | 10mm  |
| Board Weight (Approx) | 4kg   |