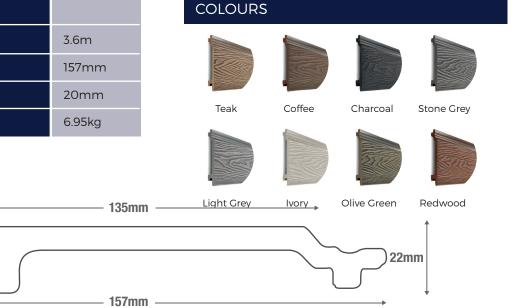

## WOODGRAIN EFFECT Composite Wall Cladding 3.6m

Available in a range of eight colours, Cladco Woodgrain Effect Composite Wall Cladding is the perfect way to make a statement and is a colour-stable alternative to traditional timber exterior cladding. Created with a combination of recycled wood and plastic, Cladco Wall Cladding is a low-maintenance product and will give many years' worth of reliability in all types of weather conditions.

Made With 100% Recycled Material

Rot And Insec Resistant

| SPECIFICATIONS             |        |
|----------------------------|--------|
| Board Length               | 3.6m   |
| Board Width                | 157mm  |
| Board Thickness            | 20mm   |
| Board Weight (Approximate) | 6.95kg |

PLEASE NOTE - Images are used for illustration purposes only, actual item may vary slightly from the image supplied.