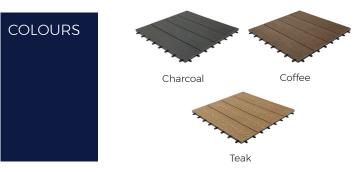

## **WOODGRAIN EFFECT DECKING TILE**600mm x 600mm

Decking Tiles offer the easiest and quickest way to transform an outdoor space. Available in three colours - Teak, Charcoal and Coffee - each Tile features a realistic Woodgrain effect to replicate the surface of timber decking. Decking Tiles are manufactured from a Composite material comprising of 60% recycled hardwood fibres and 40% recycled plastic, and feature a solid plastic base. Tiles are easy to link together by clicking into adjacent Tiles onto a flat and stable surface. Supplied in packs of four, each Tile measures 600mm x 600mm, giving a total coverage of 1200m x 1200m per pack. Little to no maintenance is required to keep these Tiles looking great for years to come.