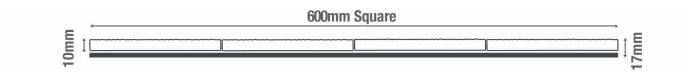

| SPECIFICATIONS       |       |
|----------------------|-------|
| Tile Length          | 600mm |
| Tile Width           | 600mm |
| Tile Thickness       | 17mm  |
| Tile Weight (approx) | 5.5kg |

**PLEASE NOTE** - Images are used for illustration purposes only, actual item may vary slightly from the image supplied.