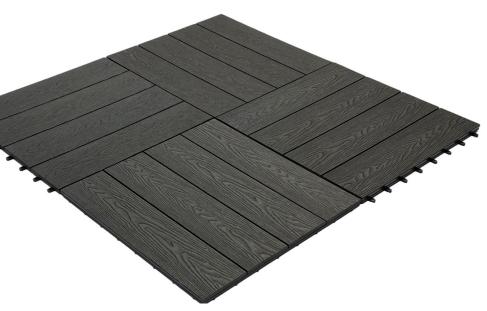

## **WOODGRAIN EFFECT DECKING TILE**600mm x 600mm

Decking Tiles offer the easiest and quickest way to transform an outdoor space. Available in three colours - Teak, Charcoal and Coffee - each Tile features a realistic Woodgrain effect to replicate the surface of timber decking. Decking Tiles are manufactured from a Composite material comprising of 60% recycled hardwood fibres and 40% recycled plastic, and feature a solid plastic base. Tiles are easy to link together by clicking into adjacent Tiles onto a flat and stable surface. Supplied in packs of four, each Tile measures 600mm x 600mm, giving a total coverage of 1200m x 1200m per pack. Little to no maintenance is required to keep these Tiles looking great for years to come.

## **Advantages of Decking Tiles**

- Flexible layouts to suit the area being covered
- · Easy to install with a simple click system
- · High-quality woodgrain effect
- · Easy to clean, very little maintenance required
- · Quick to reposition when needed
- · Four times the coverage than standard tiles
- · Rot and UV resistant