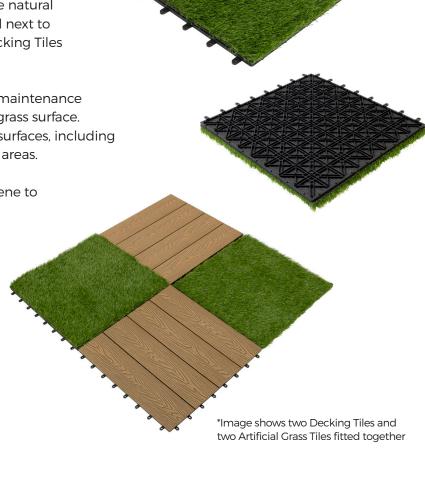

## **ARTIFICIAL GRASS TILE** 600mm x 600mm

Artificial Grass Tiles are the best way to recreate natural grass without the fuss of real turf. Simply install next to additional Grass Tiles or Cladco Composite Decking Tiles to form a solid new floor.

Extra large Grass Tiles from Cladco offer a low-maintenance and pet-friendly solution to making a realistic grass surface. Artificial Grass Tiles are suitable for all kinds of surfaces, including balconies, terraces, patios, concrete or outdoor areas.