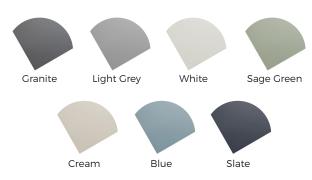

## **Advantages of Aluminium Flat Sheets**

- Easy to bend with handheld metal bender
- Cut to the desired shape using Aviation Tin Snips
- Rust resistant coating for a high-quality finish
- Lightweight 1mm Flat Sheet thickness
- Available in seven colours to match Fibre Cement Wall Cladding Boards
- Ideal for many applications including signs, trims and panels