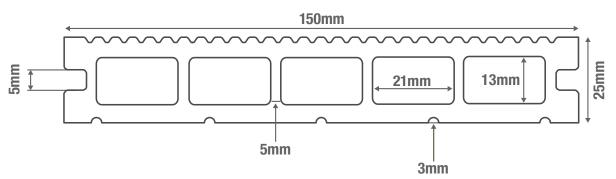

| SPECIFICATIONS             |        |
|----------------------------|--------|
| Board Length               | 4m     |
| Board Width                | 150mm  |
| Board Thickness            | 25mm   |
| Board Weight (Approximate) | 11.2kg |