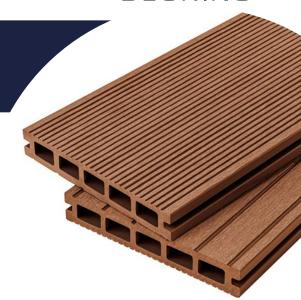

## **HOLLOW DOMESTIC GRADE** Composite Decking Board 4m

Cladco Hollow Domestic Grade Composite Decking Boards feature a wide-grooved surface on one side, and the other with narrow grooves for low-slip properties and making the Composite Boards less susceptible to watermarks and staining. It's recommended to use the narrow-grooved side of the Boards due to their low-slip benefits when it comes to installing your project. Cladco Hollow Composite Decking Boards are versatile and can be cut to size using ordinary wood cutting tools, if required.

Utilising a honeycomb structure that makes the Boards lightweight, Cladco Hollow Domestic Grade Decking Boards are made from a combination of 60% recycled hardwood fibres and 40% high grade recycled plastic, bonding agent, additives and tint. Boards are easy to maintain and clean.