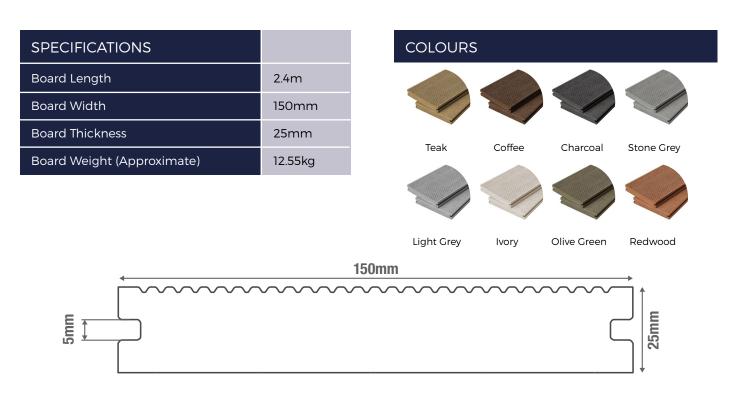

## **SOLID COMMERCIAL GRADE** Composite Decking Board 2.4m

Cladco Solid Commercial Grade Composite Decking Boards feature a flat surface on one side and the other with narrowspaced grooves, which is recommended due to its low-slip properties making them especially effective in wet weather conditions. The narrow-grooved side is also more appealing when it comes to staining and watermarks, which are more noticeable on the flat side. Cladco Solid Composite Decking Boards require very little maintenance and are easy to clean when required.

Our 2.4m Solid Commercial Grade Composite Decking Boards are FSC® certified and are made from 60% recycled hardwood fibres and 40% recycled plastic, bonding agent, additives and tint. They also come as standard with a 10-year factory backed warranty for added peace of mind.