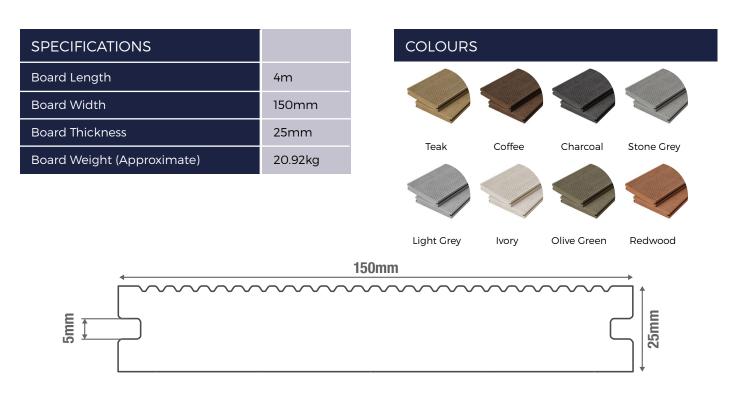

## **SOLID COMMERCIAL GRADE** Composite Decking Board 4m

Cladco Solid Commercial Grade Composite Decking Boards feature a flat surface on one side and the other with narrowspaced grooves, which is recommended due to its low-slip properties making them especially effective in wet weather conditions. The narrow-grooved side is also more appealing when it comes to staining and watermarks, which are more noticeable on the flat side. Cladco Solid Composite Decking Boards require very little maintenance and are easy to clean when required.

Our 4m Solid Commercial Grade Composite Decking Boards are FSC® certified and are made from 60% recycled hardwood fibres and 40% recycled plastic, bonding agent, additives and tint. They also come as standard with a 10-year factory backed warranty for added peace of mind.