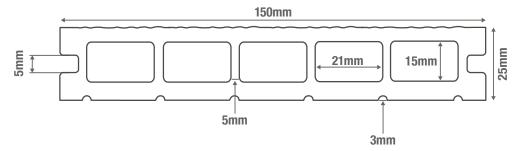

| SPECIFICATIONS             |        |
|----------------------------|--------|
| Board Length               | 2.4m   |
| Board Width                | 150mm  |
| Board Thickness            | 25mm   |
| Board Weight (Approximate) | 6.72kg |