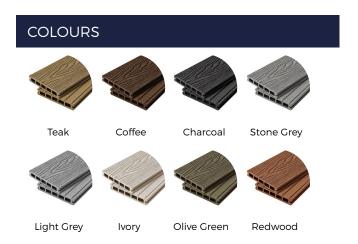

## **WOODGRAIN EFFECT**Composite Decking Board 2.4m

Available in a range of colours, including Teak, Coffee, Charcoal, Ivory, Stone Grey, Redwood and Olive Green, each Board is produced using the same combination of 60% recycled hardwood fibres and 40% recycled plastic, bonding agent, additives and tint as with our Solid and Hollow Composite Decking range. All Cladco Composite Decking Boards can be cut or sanded to fit your needs.