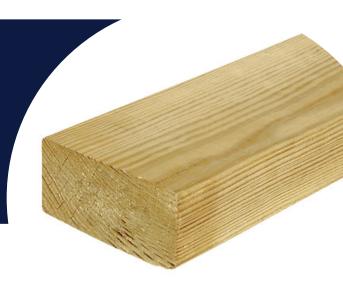

## Sawn Green Treated Timber Support 47mm x 100mm

## **Benefit of Cladco Timber Supports**

Cladco Timber Supports are perfect for projects that require a quality Timber Support that will last. Graded C24 in strength class, our Timber Supports are sawn green treated with Tanalith 'E' preservative to ensure a strong, long-lasting finish that can withstand the elements.

Our Timber Supports measures 47mm x 100mm and are available in both 4.2m and 4.8m lengths and can be sawn, planed or drilled to requirements making them the perfect fit your project.

| SPECIFICATIONS     |                                  |
|--------------------|----------------------------------|
| Lengths Available  | 4.2m and 4.8m                    |
| Width              | 100mm                            |
| Depth              | 47mm                             |
| Approximate Weight | 9.96kg (4.2m) and 11.38kg (4.8m) |