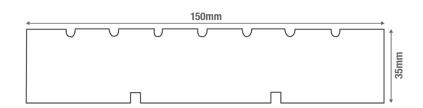

## **SOFTWOOD SPRUCE** TIMBER DECKING BOARD 4.8M

Cladco 4.8m Timber Decking Boards are made from softwood spruce, one of the most popular types of timber around.

Timber Decking Boards are highly durable and offer longlasting protection from the elements. Our timber is kiln dried for increased stability and water resistance, as an additional measure.

Each of our Timber Decking Boards is green pressure treated, meaning long-lasting durability and easy maintenance all year round.

| SPECIFICATIONS |                        |
|----------------|------------------------|
| Length         | 4.8m                   |
| Width          | 150mm                  |
| Thickness      | 35mm                   |
| Treated        | Green pressure treated |