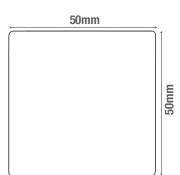

Made from 100% recycled plastic

Environmentally friendly

10 year quarantee

Superior strength

Low-absorption and rot proof material

Use with Composite and Fibre Cement Wall Cladding Boards

| SPECIFICATIONS                 |                      |
|--------------------------------|----------------------|
| Each Post measures             | 3000mm x 50mm x 50mm |
| Each Post weighs approximately | 7kg                  |

Posts are available in black colour, measuring 3m long and 50mm x 50mm in width and thickness.

PLEASE NOTE - Images are used for illustration purposes only, actual item may vary slightly from the image supplied.