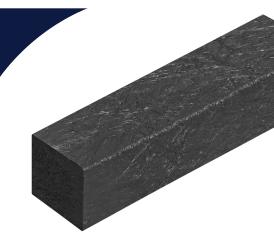

## WALL CLADDING FRAME Recycled Plastic Batten 3m

Create a resilient and supportive substructure for your Wall Cladding project with Cladco Recycled Plastic Battens. available in black.

Manufactured from 100% recycled post-consumer plastics, Cladco Recycled Plastic Battens provide a sustainable and long-lasting solution for your Wall Cladding project.

Measuring three metres in length, Battens can be cut to length using normal woodworking tools. Highly weather-resistant and rot-proof, these Battens offer an effective framework for securing external wall cladding boards to your structure.

Made from 100% recycled plastic

Environmentally friendly

10 year quarantee

Superior strength

Low-absorption and rot proof material

Use with Composite and Fibre Cement Wall Cladding Boards

| SPECIFICATIONS                 |                      |
|--------------------------------|----------------------|
| Each Post measures             | 3000mm x 50mm x 50mm |
| Each Post weighs approximately | 7kg                  |

Posts are available in black colour, measuring 3m long and 50mm x 50mm in width and thickness.

PLEASE NOTE - Images are used for illustration purposes only, actual item may vary slightly from the image supplied.