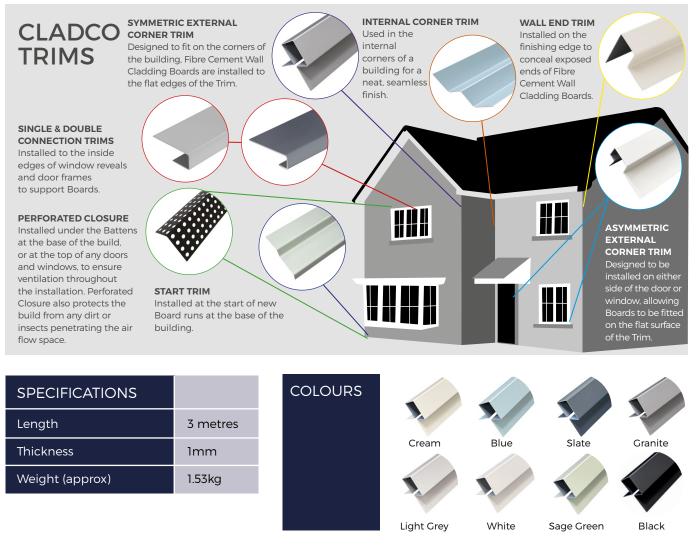

## **SYMMETRIC EXTERNAL CORNER TRIM** Fibre Cement Trim

To ensure your installation is fitted correctly, Cladco provides a range of Aluminium Trims designed specifically for a variety of purposes.

External Corner Trims are designed to give a clean edge to the look and protect any Boards from damage. Cladco Aluminium Symmetric External Corner Trims are used on the corners of your building or on any cladded 90° angle.

Trims are fitted to the structural Battens on either side of the corner using the Fibre Cement 38mm Screws. The Fibre Cement Wall Cladding Boards can then be easily fixed to the flat edges of the Trims by screwing the Boards through the Trim to the Batten below for a seamless, attractive installation. All Cladco Fibre Cement Wall Cladding Trims are available in a range of eight colours, manufactured to match the colour of your Cladco Fibre Cement Wall Cladding Boards for an attractive and seamless design. Trims do not require any staining or painting, and are manufactured onsite using high-quality aluminium for a stain, rust and corrosion resistant product.

PLEASE NOTE - Images are used for illustration purposes only, actual item may vary slightly from the image supplied.