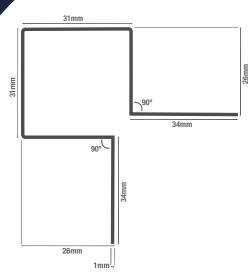

## **SYMMETRIC EXTERNAL CORNER TRIM** Fibre Cement Trim

To ensure your installation is fitted correctly, Cladco provides a range of Aluminium Trims designed specifically for a variety of purposes.

External Corner Trims are designed to give a clean edge to the look and protect any Boards from damage. Cladco Aluminium Symmetric External Corner Trims are used on the corners of your building or on any cladded 90° angle.

Trims are fitted to the structural Battens on either side of the corner using the Fibre Cement 38mm Screws. The Fibre Cement Wall Cladding Boards can then be easily fixed to the flat edges of the Trims by screwing the Boards through the Trim to the Batten below for a seamless, attractive installation. All Cladco Fibre Cement Wall Cladding Trims are available in a range of eight colours, manufactured to match the colour of your Cladco Fibre Cement Wall Cladding Boards for an attractive and seamless design. Trims do not require any staining or painting, and are manufactured onsite using high-quality aluminium for a stain, rust and corrosion resistant product.