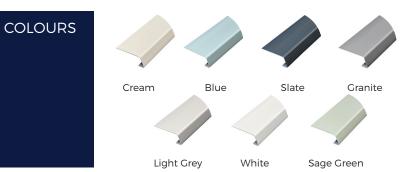

All Cladco Fibre Cement Wall Cladding Trims are available in a range of seven colours, manufactured to match the colour of your Cladco Fibre Cement Wall Cladding Boards for an attractive and seamless design.