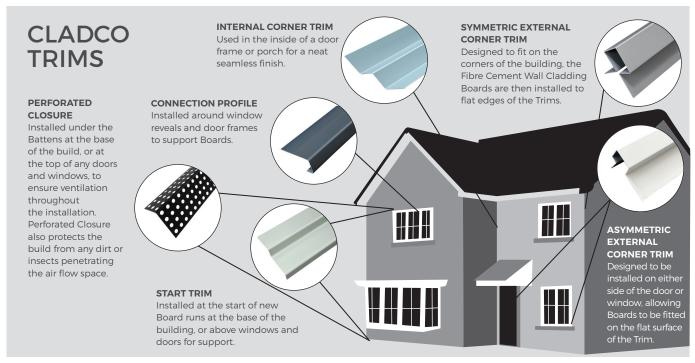

## **CONNECTION PROFILE**Fibre Cement Trim

Cladco Fibre Cement Aluminium Connection Profile Trim is designed to wraparound a single Fibre Cement Board's edge and either a soffit, window or door reveal. The Trim is often used to finish feather boarding Wall Cladding installations.