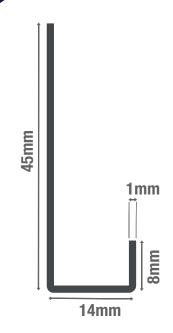

## **CONNECTION PROFILE**Fibre Cement Trim

Cladco Fibre Cement Aluminium Connection Profile Trim is designed to wraparound a single Fibre Cement Board's edge and either a soffit, window or door reveal. The Trim is often used to finish feather boarding Wall Cladding installations.

Cladco Fibre Cement Connection Profiles are manufactured with a slight lip, which perfectly fits a Cladco Fibre Cement Wall Cladding Board and can be installed using Cladco Fibre Cement 38mm Screws.

Protecting your Board's edges from the elements, the Trims also allow your Wall Cladding Board to be fitted closer to the edge of your wall.

Trims do not require any staining or painting, and are manufactured onsite using high-quality aluminium for a stain, rust and corrosion resistant product.

| SPECIFICATIONS  |          |
|-----------------|----------|
| Length          | 3 metres |
| Thickness       | 1mm      |
| Weight (approx) | 1.53kg   |