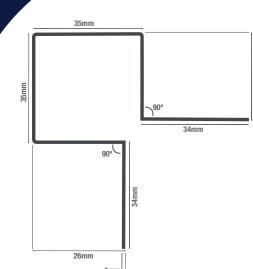

| SPECIFICATIONS  |          |
|-----------------|----------|
| Length          | 3 metres |
| Thickness       | lmm      |
| Weight (approx) | 1.53kg   |

PLEASE NOTE - Images are used for illustration purposes only, actual item may vary slightly from the image supplied.