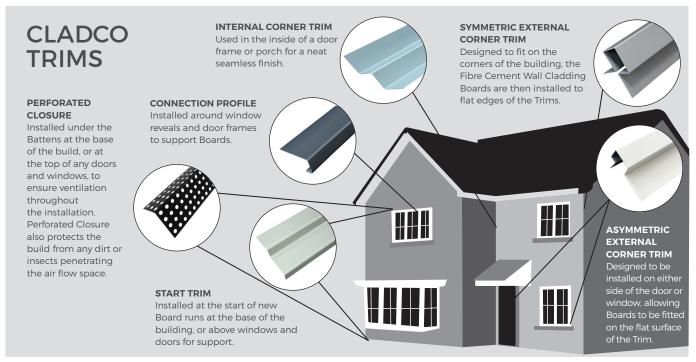

## SYMMETRIC EXTERNAL CORNER TRIM Fibre Cement Trim

To ensure your installation is fitted correctly, Cladco provides a range of Aluminium Trims designed specifically for a variety of purposes.

External Corner Trims are designed to give a clean edge to the look and protect any Boards from damage. Cladco Aluminium Symmetric External Corner Trims are used on the corners of your building or on any cladded 90° angle.

Trims are fitted to the structural Battens on either side of the corner using the Fibre Cement 38mm Screws. The Fibre Cement Wall Cladding Boards can then be easily fixed to the flat edges of the Trims by screwing the Boards through the Trim to the Batten below for a seamless, attractive installation. All Cladco Fibre Cement Wall Cladding Trims are available in a range of seven colours, manufactured to match the colour of your Cladco Fibre Cement Wall Cladding Boards for an attractive and seamless design. Trims do not require any staining or painting, and are manufactured onsite using high-quality aluminium for a stain, rust and corrosion resistant product.