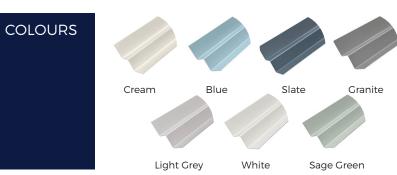

All Cladco Fibre Cement Wall Cladding Trims are available in a range of seven colours, manufactured to match the colour of your Cladco Fibre Cement Wall Cladding Boards for an attractive and seamless design.