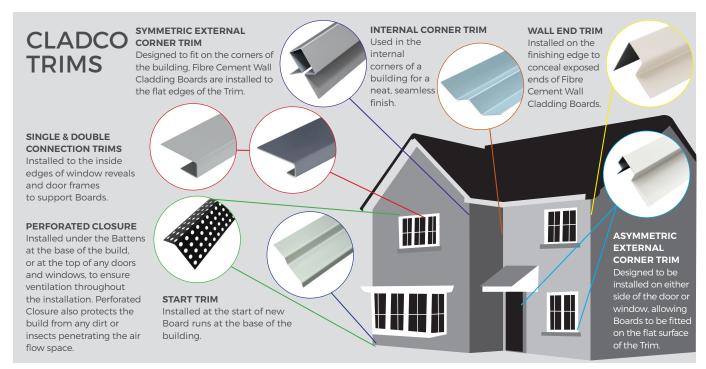

## **INTERNAL CORNER TRIM** Fibre Cement Trim

Cladco Aluminium Internal Corner Trims are designed to be installed at the interior corners of your building. The Trims are designed to slot neatly into the corner with the two sides of the Trim resting on the adjoining walls. Cladco Fibre Cement Wall Cladding Boards are then fitted on top of the Trim using Cladco Fibre Cement 38mm Screws.

The Internal Corner Trim provides protection and stability for the Fibre Cement Wall Cladding Boards and can protect the Boards and the internal corners. The Aluminium Internal Corner Trims are designed to give an attractive clean edge and protect the Boards from damage.