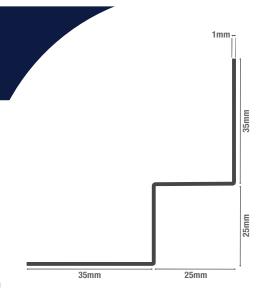

## **INTERNAL CORNER TRIM** Fibre Cement Trim

Cladco Aluminium Internal Corner Trims are designed to be installed at the interior corners of your building. The Trims are designed to slot neatly into the corner with the two sides of the Trim resting on the adjoining walls. Cladco Fibre Cement Wall Cladding Boards are then fitted on top of the Trim using Cladco Fibre Cement 38mm Screws.

The Internal Corner Trim provides protection and stability for the Fibre Cement Wall Cladding Boards and can protect the Boards and the internal corners. The Aluminium Internal Corner Trims are designed to give an attractive clean edge and protect the Boards from damage.

Trims do not require any staining or painting, and are manufactured onsite using high-quality aluminium for a stain, rust and corrosion resistant product.

| SPECIFICATIONS  |          |
|-----------------|----------|
| Length          | 3 metres |
| Thickness       | 1mm      |
| Weight (approx) | 1.53kg   |