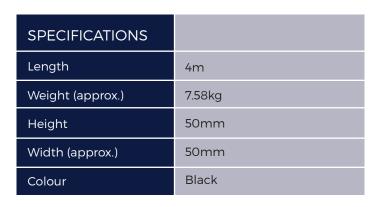

## **ALUMINIUM**Joist 4m

Aluminium Joists are a robust, rot and weather-resistant Decking support system for Cladco Aluminium Decking Boards. Measuring 4 metres in length and available in a powder-coated black finish, Aluminium Joists provide a solid base.