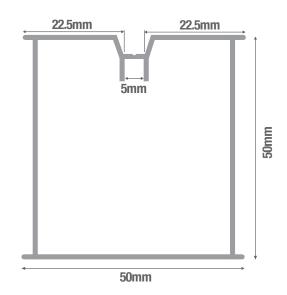

## **ALUMINIUM**Joist 4m

Aluminium Joists are a robust, rot and weather-resistant Decking support system for Cladco Aluminium Decking Boards. Measuring 4 metres in length and available in a powder-coated black finish, Aluminium Joists provide a solid base.