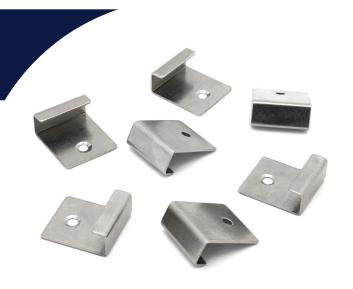

## **ALUMINIUM** Decking Starter Clips

Cladco Stainless Steel Decking Starter Clips provide an accurate and precise fitting for Aluminium Decking Boards when installing against a wall or a fence.

Made from precision-cut stainless steel, our Aluminium Decking Starter Clips are manufactured to last, being both durable in design and purpose, with increased corrosion and wear-resistant properties.

We recommended using 25mm stainless steel screws (not included) to fix these Starter Clips in place.

Packs contain 50 Aluminium Decking Starter Clips. We recommend one pack per installation project as a guideline.

| SPECIFICATIONS |                 |
|----------------|-----------------|
| Material       | Stainless Steel |
| Pack size      | 50              |
| Colour         | Silver          |

PLEASE NOTE: These Stainless Steel Starter Clips are for use on Cladco Aluminium Decking products only, and are not to be used in conjunction with Composite or Timber Decking products.