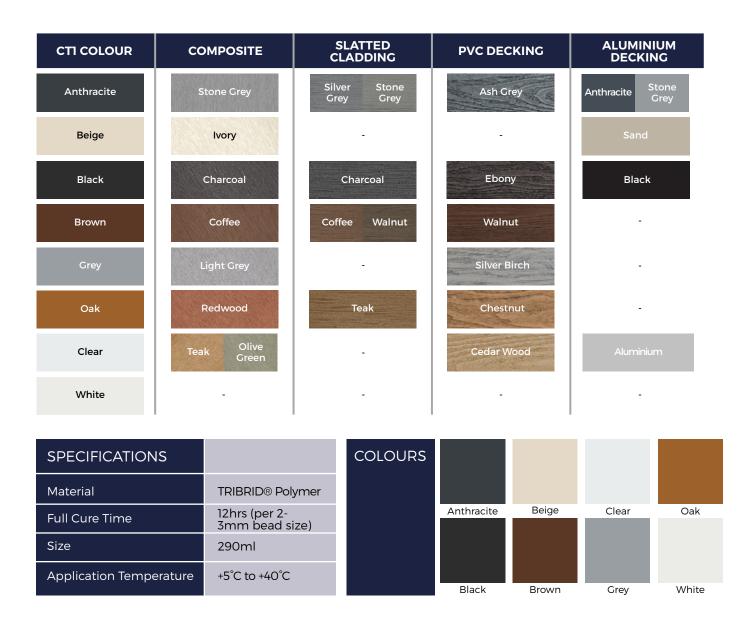

## INSTALLATION CTI SEALANT & ADHESIVE

CTI Sealant and Adhesive is a high-performance, odourless bonding polymer that bonds almost anything together. Solvent-free with TRIBRID® Technology, CTI is available in eight colours for your Decking or Cladding project. Please refer to the colour chart below for recommendations when using CTI with Cladco products.