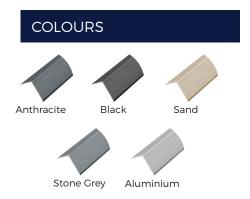

| SPECIFICATIONS |             |
|----------------|-------------|
| Material       | Aluminium   |
| Size           | 55mm x 55mm |
| Length         | 2.2m        |
| Weight         | 1.75kg      |

PLEASE NOTE - Images are used for illustration purposes only, actual item may vary slightly from the image supplied.