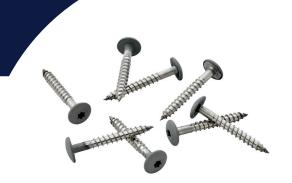

## FIBRE CEMENT STAINLESS STEEL SCREWS

Cladco Stainless Steel 39mm Screws and the corresponding Bit for Cladco Fibre Cement Wall Cladding Boards and Aluminium Trims and have been specifically designed to fit along the top run of each Fibre Cement Wall Cladding Board.

Cladco Stainless Steel Screws for Fibre Cement Wall Cladding Boards have anti-corrosion properties, increased durability and have been designed for easy installation.

39mm Stainless Steel Screws are colour coded to match the Cladco Fibre Cement Cladding Boards for a seamless and attractive installation.

| SPECIFICATIONS |                                                      |
|----------------|------------------------------------------------------|
| Length         | 39mm                                                 |
| Pack Size      | 100 Screws plus drill bit                            |
| Application    | Fibre Cement Wall Cladding Boards                    |
| Material       | Stainless Steel                                      |
| Colours        | Black Blue Cream Granite Light Grey Sage Green White |