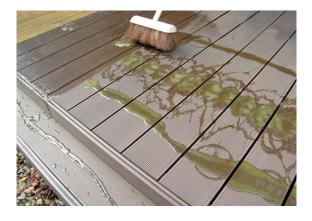

## **COMPOSITE AFTERCARE OWATROL COMPO-CLEAN**

Maintaining your Cladco Composite Decking Boards is made easier using the right product to clean it with. Compo-Clean from Owatrol is a Composite Decking cleaner and works for all types of exterior composite wood, on either a horizontal or vertical surface. Its fast-acting solution will make light work of maintaining your project and can be easily applied with a brush or roller straight from the bottle.

Manufactured from a biodegradable, water-based solution, Compo-Clean works hard to refresh your Composite Decking area. All you need is a brush or roller to get started and a hose or pressure washer to rinse.