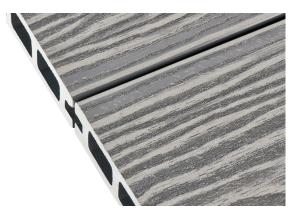

## **COMPOSITE DECKING** STAINLESS STEEL CLIPS

Cladco Stainless Steel Clips secure tightly and easily into Cladco Composite Decking Boards for a hidden connection between Boards.

Stainless Steel Clips and M4x30 Wood Screws fit within the grooves of Cladco Composite Decking Boards for increased wear and corrosion resistance.

We recommend using a PH2 bit for the M4x30 Stainless Steel Wood Screws. Using these Clips will create a 2-3mm space between Cladco Composite Decking Boards.

PLEASE NOTE - Images are used for illustration purposes only, actual item may vary slightly from the image supplied.