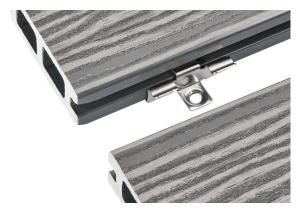

## **COMPOSITE DECKING** STAINLESS STEEL CLIPS

Cladco Stainless Steel Clips secure tightly and easily into Cladco Composite Decking Boards for a hidden connection between Boards.

Stainless Steel Clips and M4x30 Wood Screws fit within the grooves of Cladco Composite Decking Boards for increased wear and corrosion resistance.

These Clips have the added bonus of not only connecting your Cladco Decking®, but also providing a hidden join thanks to the absence of a bulky fastening T-Clip system.

We advise connecting 7 Clips for every 2.4 metres of Cladco Decking® and 11 Clips for every four metres of Cladco Decking®.

We recommend using a PH2 bit for the M4x30 Stainless Steel Wood Screws. Using these Clips will create a 2-3mm space between Cladco Composite Decking Boards.

PLEASE NOTE - Images are used for illustration purposes only, actual item may vary slightly from the image supplied.