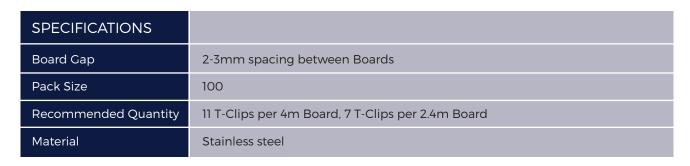

## **COMPOSITE DECKING** STAINLESS STEEL CLIPS

Cladco Stainless Steel Clips secure tightly and easily into Cladco Composite Decking Boards for a hidden connection between Boards.

Stainless Steel Clips and M4x30 Wood Screws fit within the grooves of Cladco Composite Decking Boards for increased wear and corrosion resistance.

These Clips have the added bonus of not only connecting your Cladco Decking®, but also providing a hidden join thanks to the absence of a bulky fastening T-Clip system.

We advise connecting 7 Clips for every 2.4 metres of Cladco Decking® and 11 Clips for every four metres of Cladco Decking®.

We recommend using a PH2 bit for the M4x30 Stainless Steel Wood Screws. Using these Clips will create a 2-3mm space between Cladco Composite Decking Boards.

PLEASE NOTE - Images are used for illustration purposes only, actual item may vary slightly from the image supplied.