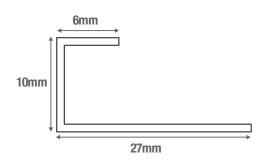

MANUFACTURED FROM STAINLESS STEEL FOR A DURABLE RESULT

RESISTANT TO CORROSION

EASY INSTALLATION

| STARTER CLIP<br>SPECIFICATIONS |                                           |
|--------------------------------|-------------------------------------------|
| Size                           | 27mm x 10mm                               |
| Material                       | Stainless steel                           |
| Pack size                      | 50                                        |
| Fixings                        | M4 x 25mm stainless steel screws included |