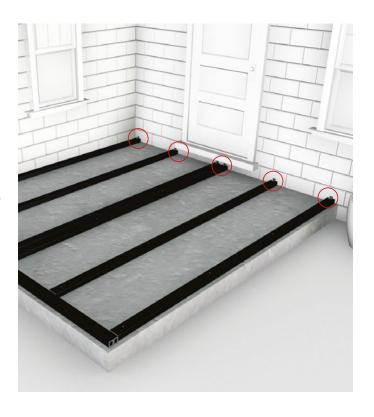

## **SURFACES**

These Starter Clips ensure that the surface of your Composite Decking is stable and level.

#### **Starter Clips**

Cladco Composite Decking Starter Clips and 50 M4 x 25mm screws ensure a precise and accurate fitting when installing decking boards against a wall or fence.

Installing Composite Decking correctly from the start is essential. Cladco Starter Clips help prevent unnecessary adjustments during installation, providing a seamless and secure fixing.

Cladco Stainless Steel Starter Clips are specifically designed for use with Cladco Composite Decking products and are not suitable for use with Aluminium Decking.

Adhering to these guidelines will help ensure proper installation and longevity of your Composite Decking. Failure to follow these guidelines will invalidate the product's warranty.