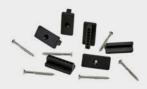

# COMPOSITE DECKING STARTER CLIPS

To help your Composite Decking fit flush against a wall or fence, Cladco Composite Stainless Steel Starter Clips provide a secure and accurate installation. Manufactured from high-quality stainless steel, these Starter Clips offer increased resistance to wear and tear, ensuring a long-lasting solution for your decking project.

MANUFACTURED FROM STAINLESS STEEL FOR A DURABLE RESULT

RESISTANT TO CORROSION

EASY INSTALLATION

| STARTER CLIP<br>SPECIFICATIONS |                                           |
|--------------------------------|-------------------------------------------|
| Size                           | 27mm x 10mm                               |
| Material                       | Stainless steel                           |
| Pack size                      | 50                                        |
| Fixings                        | M4 x 25mm stainless steel screws included |

The Composite Starter Clips are made from stainless steel to provide stable fixing for your Composite Decking.

#### **Starter Clips**

Cladco Composite Decking Starter Clips and 50 M4 x 25mm screws ensure a precise and accurate fitting when installing decking boards against a wall or fence.

Installing Composite Decking correctly from the start is essential. Cladco Starter Clips help prevent unnecessary adjustments during installation, providing a seamless and secure fixing.