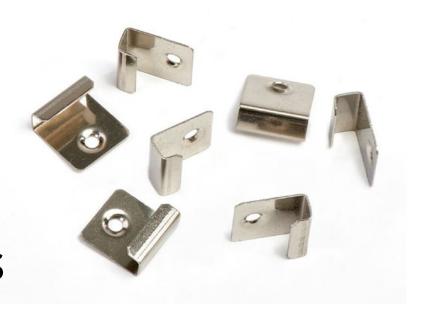

# COMPOSITE DECKING STARTER CLIPS

To help your Composite Decking fit flush against a wall or fence, Cladco Composite Stainless Steel Starter Clips provide a secure and accurate installation. Manufactured from high-quality stainless steel, these Starter Clips offer increased resistance to wear and tear, ensuring a long-lasting solution for your decking project.

The Composite Starter Clips are made from stainless steel to provide stable fixing for your Composite Decking.

#### **Starter Clips**

Cladco Composite Decking Starter Clips and 50 M4 x 25mm screws ensure a precise and accurate fitting when installing decking boards against a wall or fence.

Installing Composite Decking correctly from the start is essential. Cladco Starter Clips help prevent unnecessary adjustments during installation, providing a seamless and secure fixing.