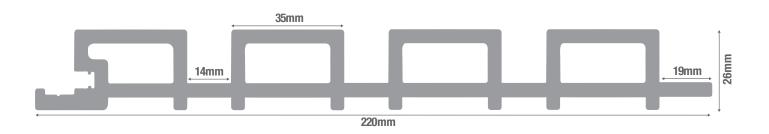

Easy To Clean And Maintain

Textured Grain Effect

Available In 6 Colours

Rot And Insect Resistant

| SPECIFICATIONS     |           |
|--------------------|-----------|
| Length             | 2.5m      |
| Weight (approx.)   | 7.58kg    |
| Thickness          | 26mm      |
| Width              | 220mm     |
| Coverage per Panel | 0.5sq/m   |
| Colours            | 6 Colours |