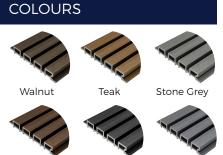

Available in six colours, with matching Trims available, Slatted Panels are easy to install onto supporting Battens. The hollow core construction of Cladco Slatted Wall Cladding reduces the overall weight of each Panel.

Easy To Clean And Maintain

Textured Grain Effect

Available In 6 Colours

Rot And Insect Resistant

| SPECIFICATIONS     |           |
|--------------------|-----------|
| Length             | 2.5m      |
| Weight (approx.)   | 7.58kg    |
| Thickness          | 26mm      |
| Width              | 220mm     |
| Coverage per Panel | 0.5sq/m   |
| Colours            | 6 Colours |

Charcoal

Coffee

Silver Grey

 $\boldsymbol{p}$  ( $\boldsymbol{O}$ )

in

PLEASE NOTE - Images are used for illustration purposes only, actual item may vary slightly from the image supplied.