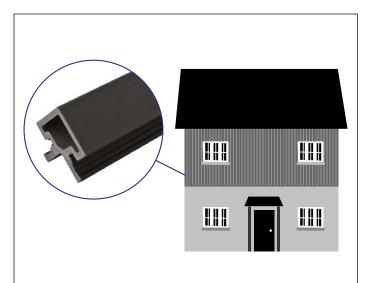

# **2.5M COMPOSITE SLATTED CLADDING** EXTERNAL CORNER TRIM

Capped Composite External Corner Trims are designed to seamlessly continue your Cladco Slatted Wall Cladding around exterior corners, providing a professional and cohesive finish. Available in 2.5m lengths, these Trims match the Cladco Composite Slatted Panels for a consistent appearance, ensuring a durable, lowmaintenance solution that enhances the longevity and aesthetics of your cladding installation.

#### EXTERNAL CORNER TRIM INSTALLATION ADVICE

The External Corner Trim is designed to fit seamlessly on building corners, providing a professional and polished edge to your Slatted Wall Cladding installation.