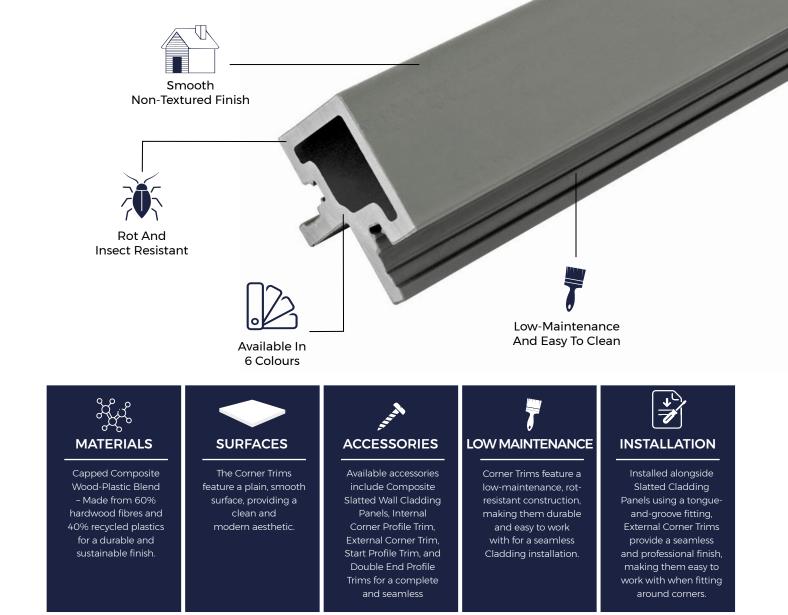

# **2.5M COMPOSITE SLATTED CLADDING** EXTERNAL CORNER TRIM

Capped Composite External Corner Trims are designed to seamlessly continue your Cladco Slatted Wall Cladding around exterior corners, providing a professional and cohesive finish. Available in 2.5m lengths, these Trims match the Cladco Composite Slatted Panels for a consistent appearance, ensuring a durable, lowmaintenance solution that enhances the longevity and aesthetics of your cladding installation.

## **COLOUR RANGE**

#### NATURAL WEATHERING

Cladco External Wall Cladding is designed with an encapsulated, non-porous outer layer, providing protection against weathering, water, and UV damage. Over time, some natural weathering may occur, depending on location and sunlight exposure. This process is normal and part of the material's natural character, ensuring long-term durability and performance. This is a normal process and part of the natural character of the material.

## RECYCLED MATERIALS & SUSTAINABILITY

Cladco Capped Composite Corner Trims are manufactured using recycled materials, helping to reduce environmental impact. Each Trim is made from 60% recycled hardwood fibres and 40% postconsumer recycled plastics, offering low-maintenance and long-lasting benefits.

To enhance durability, additional bonding agents are used to create a strong composite core, which is then capped with a hard-wearing outer layer for superior protection.

All Cladco Composite products are available as FSC® certified at no additional cost. If you require FSC® certified products, please request this when placing your order.