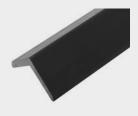

# **2.5M COMPOSITE SLATTED CLADDING** EXTERNAL CORNER TRIM

Capped Composite External Corner Trims are designed to seamlessly continue your Cladco Slatted Wall Cladding around exterior corners, providing a professional and cohesive finish. Available in 2.5m lengths, these Trims match the Cladco Composite Slatted Panels for a consistent appearance, ensuring a durable, lowmaintenance solution that enhances the longevity and aesthetics of your cladding installation.

#### EXTERNAL CORNER TRIM INSTALLATION ADVICE

The External Corner Trim is designed to fit seamlessly on building corners, providing a professional and polished edge to your Slatted Wall Cladding installation.

When installing a Slatted Cladding Panel next to an External Corner Trim, ensure a 5-7mm expansion gap between the Panel and the Trim Corner. This allows the Board to sit flush against the Trim without disrupting the profile, ensuring a clean and secure fit.