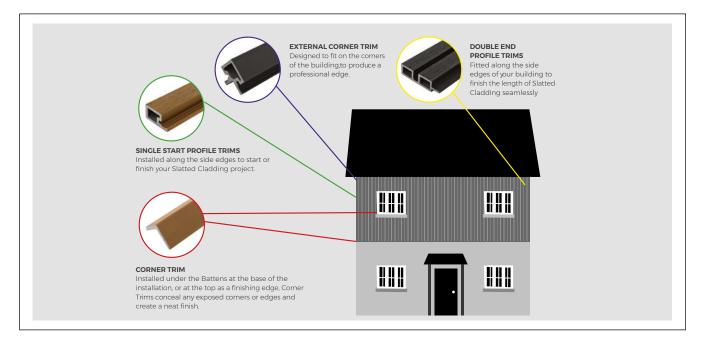

# **2.5M COMPOSITE SLATTED CLADDING** EXTERNAL CORNER TRIM

Capped Composite External Corner Trims are designed to seamlessly continue your Cladco Slatted Wall Cladding around exterior corners, providing a professional and cohesive finish. Available in 2.5m lengths, these Trims match the Cladco Composite Slatted Panels for a consistent appearance, ensuring a durable, lowmaintenance solution that enhances the longevity and aesthetics of your cladding installation.

#### EXTERNAL CORNER TRIM INSTALLATION ADVICE

The External Corner Trim is designed to fit seamlessly on building corners, providing a professional and polished edge to your Slatted Wall Cladding installation.

## **PRODUCT ACCESSORIES**

2.5M EXTERNAL SLATTED CLADDING

SINGLE START TRIM

DOUBLE END TRIM

INTERNAL CORNER TRIM

CORNER TRIM

www.cladco.co.uk **T:** 01837 659901 **E:** info@cladco.co.uk