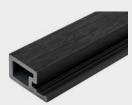

# **2.5M COMPOSITE SLATTED CLADDING** EXTERNAL CORNER TRIM

Capped Composite External Corner Trims are designed to seamlessly continue your Cladco Slatted Wall Cladding around exterior corners, providing a professional and cohesive finish. Available in 2.5m lengths, these Trims match the Cladco Composite Slatted Panels for a consistent appearance, ensuring a durable, lowmaintenance solution that enhances the longevity and aesthetics of your cladding installation.

#### EXTERNAL CORNER TRIM INSTALLATION ADVICE

The External Corner Trim is designed to fit seamlessly on building corners, providing a professional and polished edge to your Slatted Wall Cladding installation.