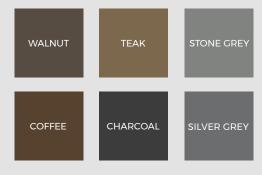

# **2.5M COMPOSITE SLATTED CLADDING** EXTERNAL CORNER TRIM

Capped Composite External Corner Trims are designed to seamlessly continue your Cladco Slatted Wall Cladding around exterior corners, providing a professional and cohesive finish. Available in 2.5m lengths, these Trims match the Cladco Composite Slatted Panels for a consistent appearance, ensuring a durable, lowmaintenance solution that enhances the longevity and aesthetics of your cladding installation.

## **COLOUR RANGE**



## PANEL SPECIFICATIONS

| Length           | 2.5m   |
|------------------|--------|
| Width (inc. Lip) | 49mm   |
| Thickness        | 26mm   |
| Finish           | Smooth |
| Weight           | 3kg    |







#### **GENERAL CLEANING**

For everyday debris such as leaves, berries, plants, and animal droppings, simply clear the surface with a brush. Regular maintenance is recommended to keep your Cladding clean and in the best condition.

To clean, mix a light detergent with lukewarm water and use a soft cloth or brush to gently remove dirt and buildup from the Cladding Panels.

#### NATURAL WEATHERING

Cladco External Wall Cladding is designed with an encapsulated, non-porous outer layer, providing protection against weathering, water, and UV damage. Over time, some natural weathering