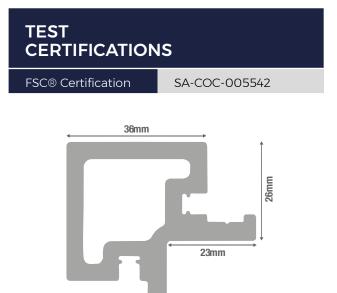

## PANEL SPECIFICATIONS

| Length           | 2.5m   |
|------------------|--------|
| Width (inc. Lip) | 49mm   |
| Thickness        | 26mm   |
| Finish           | Smooth |
| Weight           | 3kg    |

To enhance durability, additional bonding agents are used to create a strong composite core, which is then capped with a hard-wearing outer layer for superior protection.

All Cladco Composite products are available as FSC® certified at no additional cost. If you require FSC® certified products, please request this when placing your order.