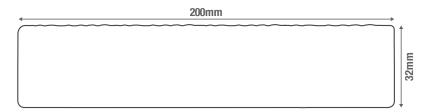

| SPECIFICATIONS                  |            |
|---------------------------------|------------|
| Board Length                    | 3.6 metres |
| Board Width                     | 200mm      |
| Board Thickness                 | 32mm       |
| Each Board weighs approximately | 18.2kg     |