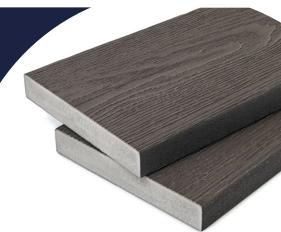

## PREMIUM WOODGRAIN EFFECT CAPSTOCK Decking Board 3.6m

Cladco PVC-ASA co-extrusion technology is a new generation of premium PVC decking. Wood Free but still gives a natural wooden effect without the concerns of fading, staining or scratching and comes with a 20-year structural guarantee.

PVC-ASA decking is the superior synthetic decking material choice and competitively priced on the market. Unlike most traditional decking solutions, it provides a luxury embossed finish, colour and texture, Cladco PVC Decking is available in 6 colours.

Cladco PVC-ASA is incredibly strong and will not easily scratch or stain, it will not suffer from everyday wear and tear and because the material is not porous, stains should just wipe right off.

Due to the advance nature of the PVC Decking composition, it looks more like natural wood than any other synthetic decking materials available.