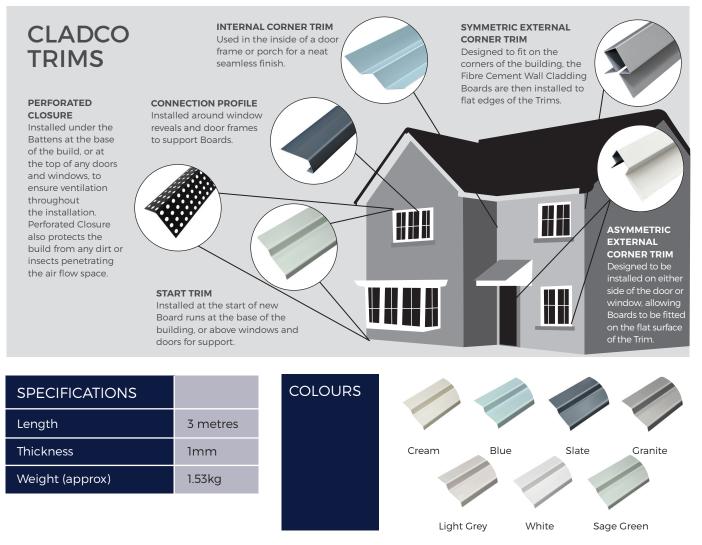

## **START TRIM** Fibre Cement Trim

When Cladding your home, you want to make sure all the Boards are installed level. With the Cladco Fibre Cement Wall Cladding Start Trims, your Boards should be supported and aligned throughout your installation. Cladco Aluminum Start Trims are designed to sit at a slight angle, assisting the attractive feather boarding installation technique and providing the stand and support for the first Board to be fitted onto the structural Battens. Cladco Fibre Cement Wall Cladding Starter Strip should be installed at the wall's base, and above any doors or windows. The Start Trim should be installed above the Perforated Closure, with a 38mm Screw.

All Cladco Fibre Cement Wall Cladding Trims are available in a range of seven colours, manufactured to match the colour of your Cladco Fibre Cement Wall Cladding Boards for an attractive and seamless design. Trims do not require any staining or painting and are manufactured onsite using high-quality aluminium for a stain, rust and corrosion resistant product.