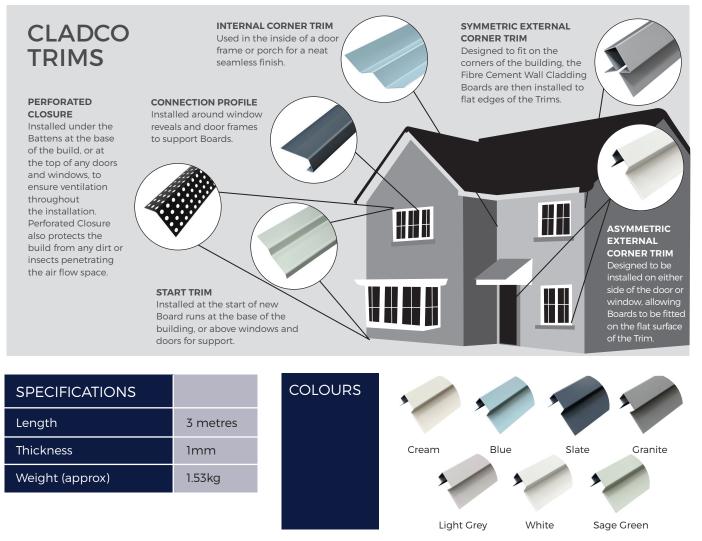

## **ASYMMETRIC EXTERNAL CORNER TRIM** Fibre Cement Trim

Cladco Asymmetric External Corner Trims should protect the corners of your windows and doors while also assisting the fitting of Cladding Boards around these areas. Cladco Asymmetric Trims are designed to be installed on either side of the door or window, allowing for Fibre Cement Wall Cladding Boards to be fitted on the flat surface of the Trim. Cut the Trim to the length or width of the window or door, leaving enough room to accommodate a window sill or step if necessary. Fix to the window or door using the Cladco Fibre Cement 38mm Screw. The window and door Trim will allow one Board to be installed around the front of the window and a single Board around the window or door reveal.

All Cladco Fibre Cement Wall Cladding Trims are available in a range of seven colours, manufactured to match the colour of your Cladco Fibre Cement Wall Cladding Boards for an attractive and seamless design. Trims do not require any staining or painting, and are manufactured onsite using high-quality aluminium for a stain, rust and corrosion resistant product.