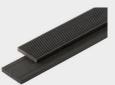

# WOODGRAIN REVERSIBLE COMPOSITE DECKING

Cladco Woodgrain Effect Reversible Composite Decking features a five-hole honeycomb design for enhanced strength and ease of handling. Composite Decking Boards are available in 2.4m and 4m lengths, and in eight attractive colours to suit your project. Durable and versatile, Composite Decking offers a stylish solution for outdoor spaces.

## COLOUR RANGE

| BOARD<br>SPECIFICATIONS |                              |
|-------------------------|------------------------------|
| Length                  | 2.4m & 4m                    |
| Width                   | 150mm                        |
| Thickness               | 25mm                         |
| Coverage                | 0.36m² (2.4m)<br>0.6m² (4m)  |
| Weight                  | 6.72kg (2.4m)<br>11.2kg (4m) |