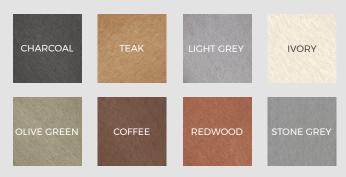

## COLOUR RANGE

| BOARD<br>SPECIFICATIONS |                              |
|-------------------------|------------------------------|
| Length                  | 2.4m & 4m                    |
| Width                   | 150mm                        |
| Thickness               | 25mm                         |
| Coverage                | 0.36m² (2.4m)<br>0.6m² (4m)  |
| Weight                  | 6.72kg (2.4m)<br>11.2kg (4m) |