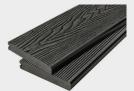

# WOODGRAIN REVERSIBLE COMPOSITE DECKING

Cladco Woodgrain Effect Reversible Composite Decking features a five-hole honeycomb design for enhanced strength and ease of handling. Composite Decking Boards are available in 2.4m and 4m lengths, and in eight attractive colours to suit your project. Durable and versatile, Composite Decking offers a stylish solution for outdoor spaces.

### **RECYCLED MATERIALS**

Cladco Composite Decking is manufactured using 100% recycled materials, reducing our impact on the environment. A mix of 60% recycled hardwood fibres and 40% recycled, post-consumer plastics provides each Board with low-maintenance and long-lasting benefits.