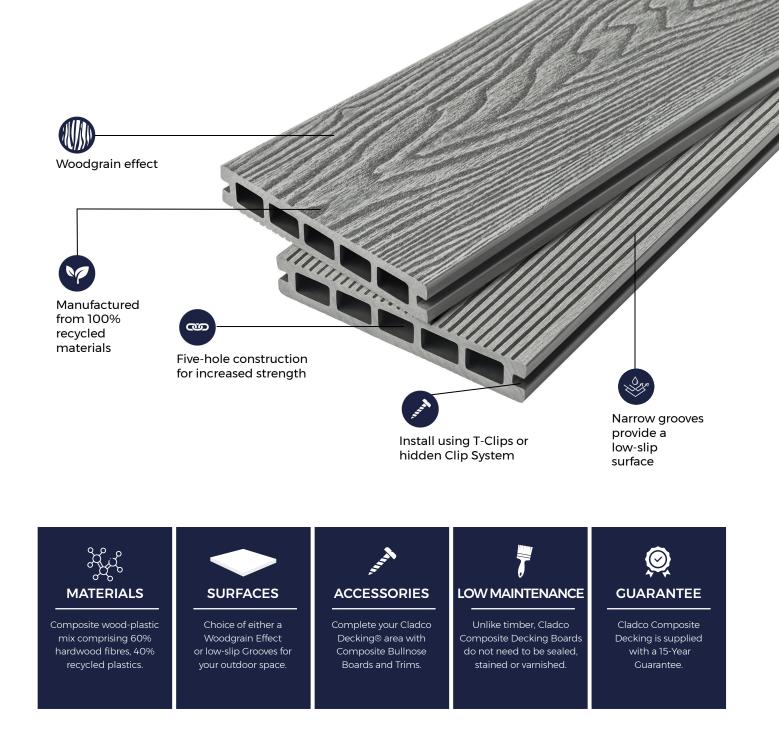

# WOODGRAIN REVERSIBLE COMPOSITE DECKING

Cladco Woodgrain Effect Reversible Composite Decking features a five-hole honeycomb design for enhanced strength and ease of handling. Composite Decking Boards are available in 2.4m and 4m lengths, and in eight attractive colours to suit your project. Durable and versatile, Composite Decking offers a stylish solution for outdoor spaces.

### **RECYCLED MATERIALS**

Cladco Composite Decking is manufactured using 100% recycled materials, reducing our impact on the environment. A mix of 60% recycled hardwood fibres and 40% recycled, post-consumer plastics provides each Board with low-maintenance and long-lasting benefits.

Additional anti-UV agents, colour tints, bonding agents and additives are used to bind the materials to create a durable and fade resistant Composite Decking Board. All Cladco Composite products are available as FSC<sup>®</sup> certified for the same cost. If you require FSC<sup>®</sup> certified products, please ask for these when placing your order.