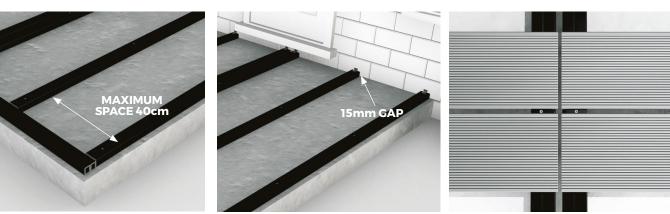

#### **Joist Spacing**

Cladco Composite Decking Joists can be worked with normal woodworking tools and are easily fastened to a suitable supporting Joist substructure, installed with a maximum Joist spacing of 40cm.

#### Starter Clips

Starter Clips need to be fixed to the end of the Composite Joists before laying the first Board. Leave a gap of 15mm between walls and Joists to allow for expansion.

#### **Board Spacing**

Cladco Composite Decking T-Clips ensure Boards are easy to install with a suitable gap. Alternatively, use Cladco Stainless Steel Hidden Clips for a minimal 2-3mm gap between Composite Boards.