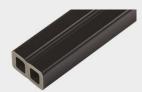

#### **Joist Spacing**

Cladco Composite Decking Joists can be worked with normal woodworking tools and are easily fastened to a suitable supporting Joist substructure, installed with a maximum Joist spacing of 40cm.

# **PRODUCT ACCESSORIES**

**BULLNOSE BOARDS** 

RECYCLED

PLASTIC JOISTS

STAINLESS STEEL

CLIPS AND SCREWS

11 required per 4m Board

CORNER TRIMS

**T-CLIP FIXINGS** AND SCREWS 11 required per 4m Board

SKIRTING TRIMS

STAINLESS STEEL

STARTER CLIPS

COMPOSITE JOISTS

HOLLOW DECKING END CAPS

www.cladcodecking.co.uk T: 01837 659901 E: info@cladco.co.uk