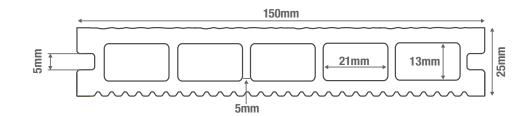

## COLOUR RANGE

| BOARD<br>SPECIFICATIONS |                              |
|-------------------------|------------------------------|
| Length                  | 2.4m & 4m                    |
| Width                   | 150mm                        |
| Thickness               | 25mm                         |
| Coverage                | 0.36m² (2.4m)<br>0.6m² (4m)  |
| Weight                  | 6.72kg (2.4m)<br>11.2kg (4m) |