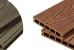

The Woodgrain Effect Hollow Composite Decking Boards are reversible, however please note you may find this Woodgrain Board more slippery than the low-slip rated Original Composite Boards. Both sides are low-maintenance and do not need you to stain or paint.

## Why Our 4m Hollow Decking Boards Are A Great Option

When you want your Decking Boards to really stand out and give a natural timber look, Cladco 4m Woodgrain Effect Hollow Composite Decking Boards will satisfy your needs. Lightweight using a hollow-core honeycomb design, Cladco Hollow Domestic Grade Decking is a great option for any project, with the bonus of an attractive Woodgrain Effect.