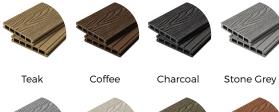

## **WOODGRAIN EFFECT** Composite Decking Board 4m

Available in a range of colours, including Teak, Coffee, Charcoal, Ivory, Stone Grey, Redwood and Olive Green, each Board is produced using the same combination of 60% recycled hardwood fibres and 40% recycled plastic, bonding agent, additives and tint as with our Solid and Hollow Composite Decking range. All Cladco Composite Decking Boards can be cut or sanded to fit your needs.

## COLOURS

lvorv

Light Grey

Olive Green

Redwood

PLEASE NOTE - Images are used for illustration purposes only, actual item may vary slightly from the image supplied.