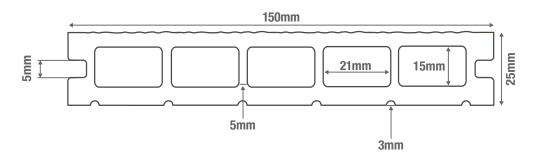

## Why Our 4m Hollow Decking Boards Are A Great Option

When you want your Decking Boards to really stand out and give a natural timber look, Cladco 4m Woodgrain Effect Hollow Composite Decking Boards will satisfy your needs. Lightweight using a hollow-core honeycomb design, Cladco Hollow Domestic Grade Decking is a great option for any project, with the bonus of an attractive Woodgrain Effect.

| SPECIFICATIONS             |        |
|----------------------------|--------|
| Board Length               | 4m     |
| Board Width                | 150mm  |
| Board Thickness            | 25mm   |
| Board Weight (Approximate) | 11.2kg |