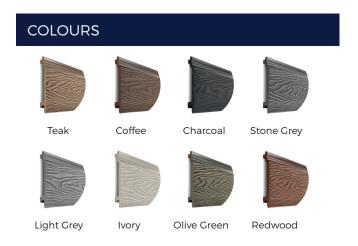

## Why Use Our 3.6m Composite Woodgrain Wall Cladding

Cladco woodgrain wall cladding is a easy way to get that real wood effect without the effort, thanks to its attractive woodgrain pattern it gives the appearance of natural wood. Woodgrain wall cladding is low maintenance and doesnt need to be painted, stained, treated or sealed. Simply install the product on any external wall and see the transformation take place.