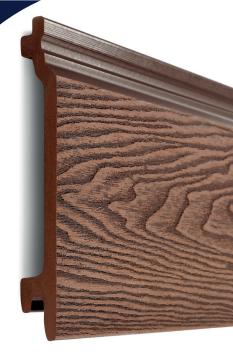

## WOODGRAIN EFFECT Composite Wall Cladding

Cladco woodgrain wall cladding is a easy way to get that real wood effect without the effort, thanks to its attractive woodgrain pattern it gives the appearance of natural wood. Woodgrain wall cladding is low maintenance and doesnt need to be painted, stained, treated or sealed. Simply install the product on any external wall and see the transformation take place.

Cladco woodgrain wall cladding is not just aesthetically pleasing, it can also help protect the exterior walls from the elements and provide a long lasting covering.