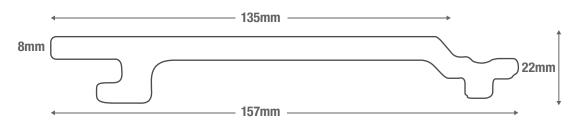

Cladco woodgrain wall cladding is not just aesthetically pleasing, it can also help protect the exterior walls from the elements and provide a long lasting covering.

| SPECIFICATIONS                  |          |
|---------------------------------|----------|
| Board Length                    | 3.6metre |
| Board Width                     | 157mm    |
| Board Thickness                 | 20mm     |
| Each board weighs approximately | 7kg      |