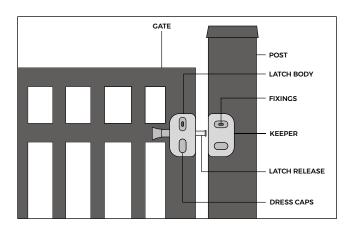

# **INSTALLATION ADVICE**

To install the gate latch, begin by fixing the keeper to the post. Next, attach the latch body to the gate, ensuring both components are aligned and level. Once secured, fit the dress caps over the fixings for a clean, seamless appearance. The latch release then connects magnetically to the keeper and can be pulled to open the gate.