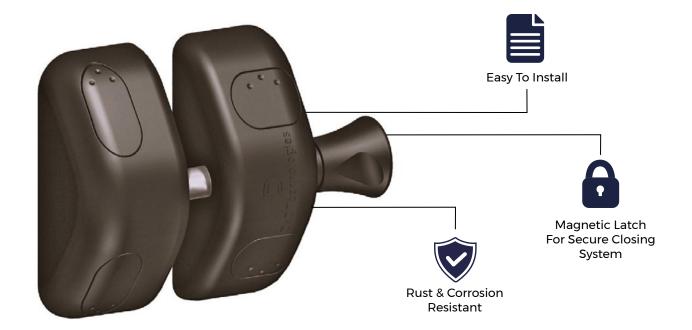

Please Note: Images are for illustration purposes only. Actual products may vary slightly from those shown.

Manufactured from a durable polymer and stainless steel for lasting strength and corrosion resistance.

# LOW MAINTENANCE

The latch is low maintenance and can be easily cleaned by simply wiping it down if it gets dusty or dirty.

## **LONG LASTING**

The material makes the end caps a longlasting addition to your balustrade system.