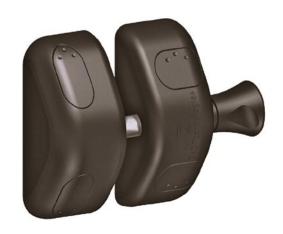

# MAGNETIC LATCH FOR GATES BALUSTRADE SYSTEM

Cladco balustrade latch provides a secure and reliable closing solution for Cladco balustrade gates and handrails. Designed for flexibility, the latch can be easily installed on either left or right-hinged gates, offering both safety and convenience. Its durable construction and simple installation make it an ideal addition to any balustrade system.

Please Note: Images are for illustration purposes only. Actual products may vary slightly from those shown.

Manufactured from a durable polymer and stainless steel for lasting strength and corrosion resistance.