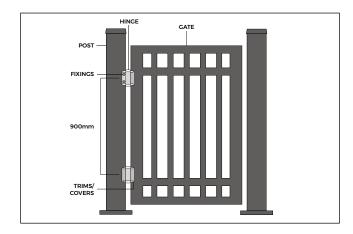

### **INSTALLATION ADVICE**

Begin by securing the hinge to the gate itself. Once attached, fix the hinge to the corresponding post ensuring the gate is level with the handrail. After both sides are securely in place, clip on the provided trim covers to conceal the screws and achieve a clean, finished look. Finally, adjust the gate's closing tension using the built-in screw mechanism located at the top of the hinge. Hinges should be a minimum of 900mm apart.