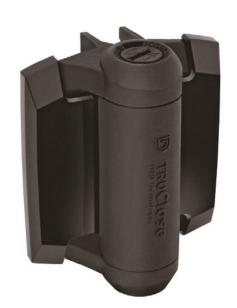

# SELF-CLOSING HINGES FOR GATES BALUSTRADE SYSTEM

Cladco balustrade hinges are designed for use with our balustrade gates and balustrade handrails. Easy to install and reliable in performance, these hinges enable gates weighing up to 30kg to self-close automatically, offering a secure and practical finishing touch to your balustrade system.

Please Note: Images are for illustration purposes only. Actual products may vary slightly from those shown.

Manufactured from a durable polymer and stainless steel for lasting strength and corrosion resistance.