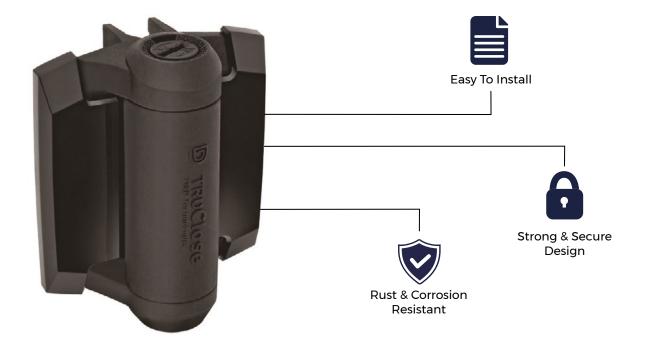

### LOW MAINTENANCE

The hinge is low maintenance and can be easily cleaned by simply wiping it down if it gets dusty or dirty.

### **LONG LASTING**

The material makes the hinge a longlasting addition to your balustrade system.

Please Note: Images are for illustration purposes only. Actual products may vary slightly from those shown.

Manufactured from a durable polymer and stainless steel for lasting strength and corrosion resistance.