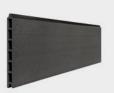

# **2M FENCING RAIL**SIGNATURE RANGE

A practical and stylish finishing touch for your Signature composite fencing system, these 2m fencing rails are designed to fit along the top or bottom of Cladco Signature composite fencing panels, neatly concealing the tongue-and-groove joins where panels meet. As well as enhancing overall appearance, they add extra durability to your installation.

## **DURABILITY**

Can be secured to the top or the bottom of the fencing panels to create a solid and durable structure between fencing posts.

### **LONG LASTING**

These rails are designed to increase the longevity of your Signature composite fencing panels and reduce risk of wear, especially at the top of panels.