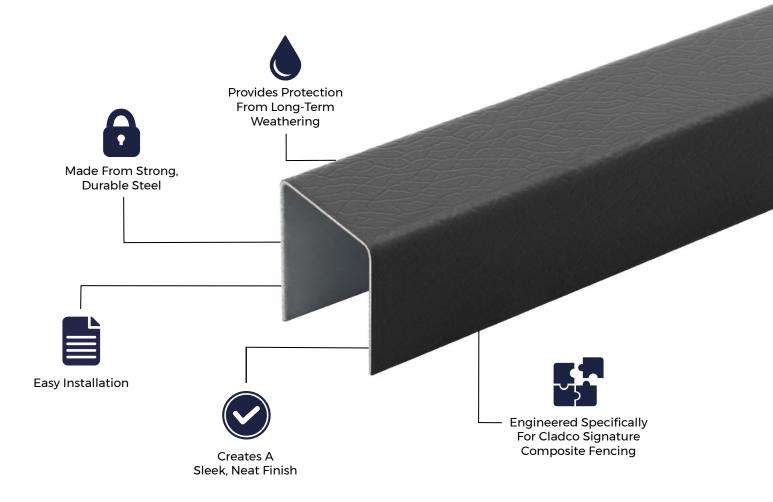

## **DURABILITY**

Can be secured to the top or the bottom of the fencing panels to create a solid and durable structure between fencing posts.

### LOW MAINTENANCE

This durable steel makes the rail easy to clean, simply wipe any excess water or debirs from the top rail if present.

### **LONG LASTING**

These rails are designed to increase the longevity of your Signature composite fencing panels and reduce risk of wear, especially at the top of panels.

# **INSTALLATION ADVICE**

These durable rails easily clip onto the top or base of the fencing panel and can be secured further using Cladco high strength adhesive sealant. When installed at the bottom of the panel, the rail may require replacement over time due to exposure and the risk of rust accumulation.