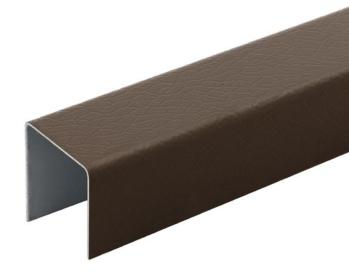

# **2M FENCING RAIL**SIGNATURE RANGE

A practical and stylish finishing touch for your Signature composite fencing system, these 2m fencing rails are designed to fit along the top or bottom of Cladco Signature composite fencing panels, neatly concealing the tongue-and-groove joins where panels meet. As well as enhancing overall appearance, they add extra durability to your installation.

Please Note: Images are for illustration purposes only. Actual products may vary slightly from those shown.