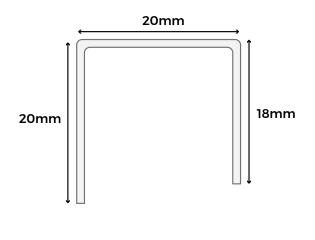

# COLOUR RANGE BLACK MERLIN GREY VANDYKE BROWN OLIVE GREEN

| RAIL<br>SPECIFICATIONS |                                                                                                                                            |
|------------------------|--------------------------------------------------------------------------------------------------------------------------------------------|
| SKU                    | (Black) WPCFCRB20-P<br>(Merlin Grey) WPCFCRMG20-P<br>(Vandyke Brown) WPCFCRBR20-P<br>(Galvanised) WPCFCRG20-P<br>(Olive Green) WPCFCRO20-P |
| Length                 | 2m                                                                                                                                         |
| Dimensions             | 20mm x 20mm x 18mm                                                                                                                         |
| Thickness              | 0.6mm-0.7mm                                                                                                                                |
| Weight                 | 0.15kg (approx)                                                                                                                            |