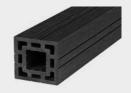

# COLOUR RANGE BLACK MERLIN GREY VANDYKE BROWN OLIVE GREEN

| RAIL<br>SPECIFICATIONS |                                                                                                                                            |
|------------------------|--------------------------------------------------------------------------------------------------------------------------------------------|
| SKU                    | (Black) WPCFCRB20-P<br>(Merlin Grey) WPCFCRMG20-P<br>(Vandyke Brown) WPCFCRBR20-P<br>(Galvanised) WPCFCRG20-P<br>(Olive Green) WPCFCRO20-P |
| Length                 | 2m                                                                                                                                         |
| Dimensions             | 20mm x 20mm x 18mm                                                                                                                         |
| Thickness              | 0.6mm-0.7mm                                                                                                                                |
| Weight                 | 0.15kg (approx)                                                                                                                            |

## **DURABILITY**

Can be secured to the top or the bottom of the fencing panels to create a solid and durable structure between fencing posts.

# **INSTALLATION ADVICE**

These durable rails easily clip onto the top or base of the fencing panel and can be secured further using Cladco high strength adhesive sealant. When installed at the bottom of the panel, the rail may require replacement over time due to exposure and the risk of rust accumulation.