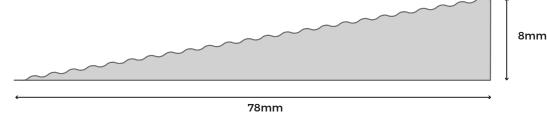

### **SURFACES**

The shims feature a ribbed surface on one side, allowing them to interlock and create custom thicknesses between 2mm and 16mm.