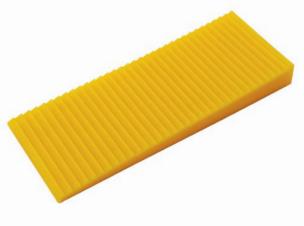

# CONCRETE DECKING BLOCK SHIMS SUBFRAME SYSTEM

Use Cladco Decking Block Shims for joist and batten installation.
Achieve the perfect spacing for your project by using Cladco Decking Block Shims when installing joists or battens into our concrete decking block. Designed for compatibility with our concrete decking blocks, these shims ensure a consistent expansion gap, helping to create a sturdy and reliable decking substructure.

INTERLOCKING DESIGN FOR EASY AND PRECISE INSTALLATION

SUPPORTS CONSISTENT EXPANSION GAPS TO PREVENT WARPING

HELPS PREVENT UNEVEN JOIST PLACEMENT