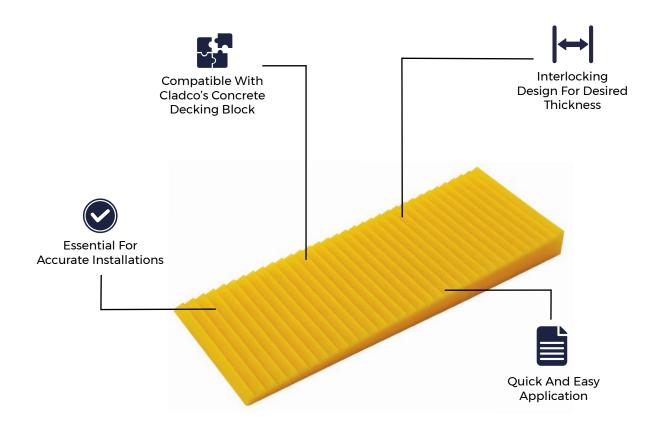

INTERLOCKING DESIGN FOR EASY AND PRECISE INSTALLATION

SUPPORTS CONSISTENT EXPANSION GAPS TO PREVENT WARPING

HELPS PREVENT UNEVEN JOIST PLACEMENT

### **ACCESSORIES**

Compatible with Cladco Concrete Decking Blocks and existing decking subframe systems.

### **EASY TO USE**

The shims are designed to simplify the decking installation process when using concrete feet.
Their interlocking system ensures easy handling and provides a reliable solution for achieving accurate spacing.