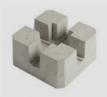

# CONCRETE DECKING BLOCK SHIMS SUBFRAME SYSTEM

Use Cladco Decking Block Shims for joist and batten installation.
Achieve the perfect spacing for your project by using Cladco Decking Block Shims when installing joists or battens into our concrete decking block. Designed for compatibility with our concrete decking blocks, these shims ensure a consistent expansion gap, helping to create a sturdy and reliable decking substructure.

INTERLOCKING DESIGN FOR EASY AND PRECISE INSTALLATION

SUPPORTS CONSISTENT EXPANSION GAPS TO PREVENT WARPING

HELPS PREVENT UNEVEN JOIST PLACEMENT

### **SURFACES**

The shims feature a ribbed surface on one side, allowing them to interlock and create custom thicknesses between 2mm and 16mm.

### **EASY TO USE**

The shims are designed to simplify the decking installation process when using concrete feet.
Their interlocking system ensures easy handling and provides a reliable solution for achieving accurate spacing.