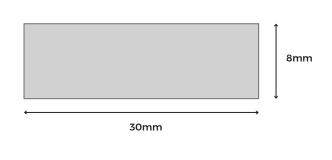

# SPECIFICATIONS Length 78mm Width 30mm Depth 8mm Pack Size 48 Per Pack SKU GAPSPACER