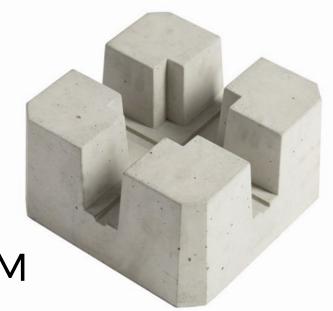

# CONCRETE DECKING BLOCK SUBFRAME SYSTEM

Designed for easy installation on grass, this concrete decking block is compatible with Cladco's Decking Subframe System. It features integrated drainage channels, allows for angle adjustment with the use of spacers, and eliminates the need for on-site concrete pouring. Quick to install, cost-effective, and easy to reposition, it offers a flexible, low-maintenance solution for your decking projects.

BESPOKE MANUFACTURED FROM CONCRETE

COST-EFFECTIVE ALTERNATIVE TO CONCRETE FOOTINGS

INTEGRATED DRAINAGE CHANNELS

SPECIFICATIONS

Size 280mm x 280mm x 160mm

Material Concrete

SKU CFP160

\*Please Note: Slight size variations may occur during the curing process.