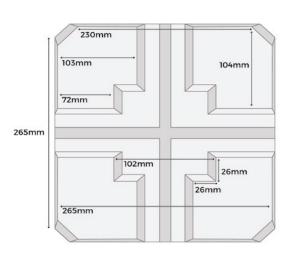

BESPOKE MANUFACTURED FROM CONCRETE

COST-EFFECTIVE ALTERNATIVE TO CONCRETE FOOTINGS

INTEGRATED DRAINAGE CHANNELS

SPECIFICATIONS

Size 280mm x 280mm x 160mm

Material Concrete

SKU CFP160

\*Please Note: Slight size variations may occur during the curing process.