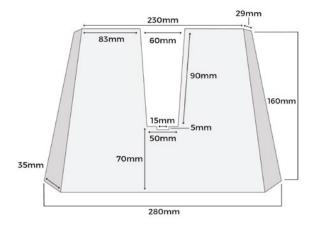

BESPOKE MANUFACTURED FROM CONCRETE

COST-EFFECTIVE ALTERNATIVE TO CONCRETE FOOTINGS

INTEGRATED DRAINAGE CHANNELS

SPECIFICATIONS

Size 280mm x 280mm x 160mm

Material Concrete

SKU CFP160

\*Please Note: Slight size variations may occur during the curing process.