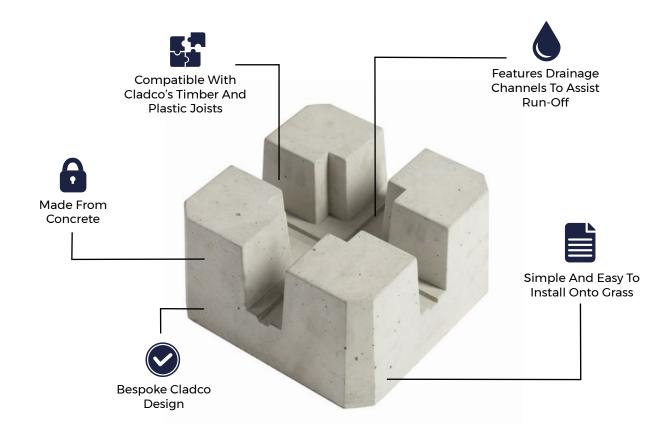

# CONCRETE DECKING BLOCK SUBFRAME SYSTEM

Designed for easy installation on grass, this concrete decking block is compatible with Cladco's Decking Subframe System. It features integrated drainage channels, allows for angle adjustment with the use of spacers, and eliminates the need for on-site concrete pouring. Quick to install, cost-effective, and easy to reposition, it offers a flexible, low-maintenance solution for your decking projects.

BESPOKE MANUFACTURED FROM CONCRETE

COST-EFFECTIVE ALTERNATIVE TO CONCRETE FOOTINGS

INTEGRATED DRAINAGE CHANNELS

SPECIFICATIONS

Size 280mm x 280mm x 160mm

Material Concrete

SKU CFP160

\*Please Note: Slight size variations may occur during the curing process.

### **MATERIALS**

Made from solid concrete to provide a stable foundation for solid surfaces, even when installed directly on grass.

### LONG LASTING

Resistant to water damage and designed with integrated drainage channels to aid runoff, Cladco Concrete Decking Blocks ensure durability in all weather conditions.

### **ACCESSORIES**

Compatible with the existing decking subframe system, with the option to adjust angles using Concrete Decking Block Shims.

## LOW MAINTENANCE

Eliminates the need to pour concrete on-site, reducing mess, labour, and installation time.

### **EASY TO USE**

Cladco Concrete
Decking Blocks are
quick to install and
can be easily moved
and repositioned for
a precise, long-lasting
installation.