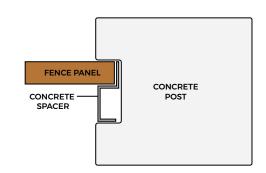

# **3M CONCRETE POST SPACER**SIGNATURE RANGE

The Cladco 3m concrete post spacer trim is designed to securely fit Cladco Signature composite fence panels into standard concrete posts. It reduces a typical 50mm groove down to 21mm, creating a snug, secure fit that ensures a stable and long-lasting installation.

Please Note: Images are for illustration purposes only. Actual products may vary slightly from those shown.

This spacer easily slots into standard concrete posts to secure our Signature fencing panels.

# **INSTALLATION ADVICE**

The concrete spacer has been manufactured to fit into concrete posts that have a 50mm panel groove.

Supplied in three-metre lengths and can be cut to fit your composite fencing project using aviation tin snips, if required.