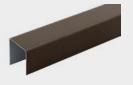

# **3M CONCRETE POST SPACER**SIGNATURE RANGE

The Cladco 3m concrete post spacer trim is designed to securely fit Cladco Signature composite fence panels into standard concrete posts. It reduces a typical 50mm groove down to 21mm, creating a snug, secure fit that ensures a stable and long-lasting installation.

### **COLOUR RANGE**

| SPECIFICATIONS |                           |
|----------------|---------------------------|
| SKU            | WPCFS-P                   |
| Length         | 3m                        |
| Dimensions     | 21mm x 18mm x 29mm x 16mm |
| Thickness      | lmm                       |

Please Note: Images are for illustration purposes only. Actual products may vary slightly from those shown.

This spacer easily slots into standard concrete posts to secure our Signature fencing panels.

# **INSTALLATION ADVICE**

The concrete spacer has been manufactured to fit into concrete posts that have a 50mm panel groove.

Supplied in three-metre lengths and can be cut to fit your composite fencing project using aviation tin snips, if required.