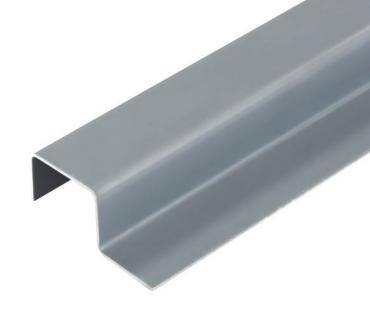

### **COLOUR RANGE**

| SPECIFICATIONS |                           |
|----------------|---------------------------|
| SKU            | WPCFS-P                   |
| Length         | 3m                        |
| Dimensions     | 21mm x 18mm x 29mm x 16mm |
| Thickness      | lmm                       |