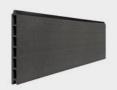

# **3M CONCRETE POST SPACER**SIGNATURE RANGE

The Cladco 3m concrete post spacer trim is designed to securely fit Cladco Signature composite fence panels into standard concrete posts. It reduces a typical 50mm groove down to 21mm, creating a snug, secure fit that ensures a stable and long-lasting installation.

Please Note: Images are for illustration purposes only. Actual products may vary slightly from those shown.

This spacer easily slots into standard concrete posts to secure our Signature fencing panels.