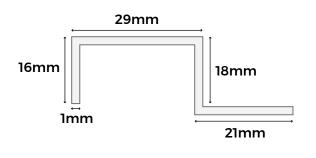

### **COLOUR RANGE**

| SPECIFICATIONS |                           |
|----------------|---------------------------|
| SKU            | WPCFS-P                   |
| Length         | 3m                        |
| Dimensions     | 21mm x 18mm x 29mm x 16mm |
| Thickness      | lmm                       |