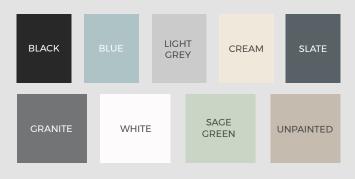

|   |

#### **COLOUR RANGE**



#### BOARD SPECIFICATIONS

| Length    | 3.66m              |
|-----------|--------------------|
| Width     | 210mm              |
| Thickness | 8mm                |
| Coverage  | 0.65m <sup>2</sup> |
| Weight    | 11kg               |

# TEST<br/>CERTIFICATIONSFSC® CertificationB - s1, d0 (EN 13501-1: 2018)







#### DIMENSIONALLY STABLE

The mix of materials used in the manufacturing of Cladco Fibre Cement Wall Cladding produces a dimensionally-stable Board. This results in little to no expansion of the Boards when exposed to varying climates and temperatures.

#### EFFLORESCENCE

Efflorescence is a natural reaction in Fibre Cement Products and can occur when moisture is present on the Boards. To minimise this, we recommend storing Boards indoors until they are ready to be installed