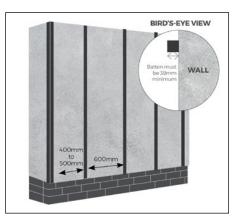

#### The Measurements

Before installing any type of trim, whether that be Symmetric, Asymmetric or Wall End Trims, be sure to take all preliminary measurements detailed in our Installation Guide.