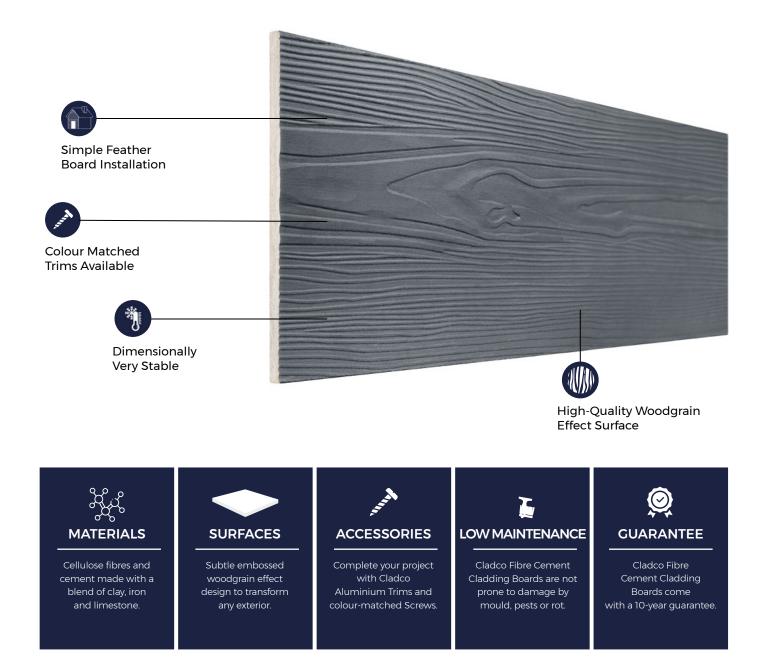

## **3.66M WOODGRAIN** FIBRE CEMENT CLADDING

Cladco Fibre Cement Wall Cladding Boards are resilient, hassle-free and easy to maintain. With a choice of eight colours and an Unpainted option to customise yourself, Fibre Cement Wall Cladding offers the ultimate protection against harsh weather conditions. Each Board measures 3.66m and is installed using a feather-board technique.

#### DIMENSIONALLY STABLE

The mix of materials used in the manufacturing of Cladco Fibre Cement Wall Cladding produces a dimensionally-stable Board. This results in little to no expansion of the Boards when exposed to varying climates and temperatures.