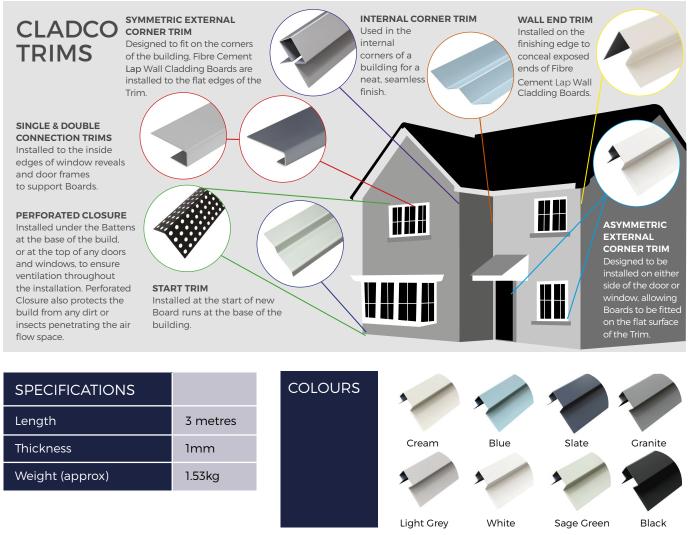

## ASYMMETRIC EXTERNAL CORNER TRIM

## Fibre Cement Lap Trim

Cladco Asymmetric External Corner Trims should protect the corners of your windows and doors while also assisting the fitting of Cladding Boards around these areas. Cladco Asymmetric Trims are designed to be installed on either side of the door or window, allowing for Fibre Cement Lap Wall Cladding Boards to be fitted on the flat surface of the Trim. Cut the Trim to the length or width of the window or door, leaving enough room to accommodate a window sill or step if necessary. Fix to the window or door using the Cladco Fibre Cement 38mm Screw. The window and door Trim will allow one Board to be installed around the front of the window and a single Board around the window or door reveal.

All Cladco Fibre Cement Lap Wall Cladding Trims are available in a range of eight colours, manufactured to match the colour of your Cladco Fibre Cement Lap Wall Cladding Boards for an attractive and seamless design. Trims do not require any staining or painting, and are manufactured onsite using high-quality aluminium for a stain, rust and corrosion resistant product.