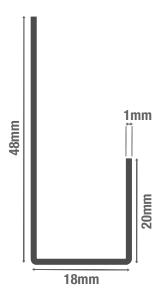

Trims do not require any staining or painting, and are manufactured onsite using high-quality aluminium for a stain, rust and corrosion resistant product.

| SPECIFICATIONS  |          |
|-----------------|----------|
| Length          | 3 metres |
| Thickness       | lmm      |
| Weight (approx) | 1.53kg   |