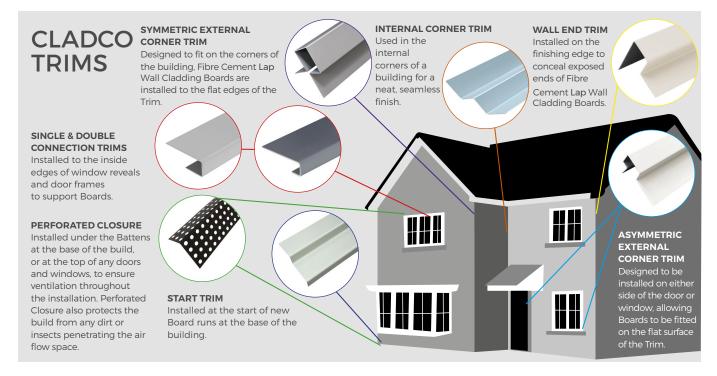

## **DOUBLE CONNECTION TRIM**Fibre Cement Lap Trim

Cladco Fibre Cement Lap Aluminium Connection Profile Trim is designed to wraparound a single Fibre Cement Lap Board's edge and either a soffit, window or door reveal. The Trim is often used to finish feather boarding Wall Cladding installations.

Protecting your Board's edges from the elements, the Trims also allow your Wall Cladding Board to be fitted closer to the edge of your wall.

All Cladco Fibre Cement Lap Wall Cladding Trims are available in a range of eight colours, manufactured to match the colour of your Cladco Fibre Cement Lap Wall Cladding Boards for an attractive and seamless design.