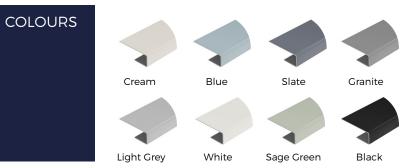

Protecting your Board's edges from the elements, the Trims also allow your Wall Cladding Board to be fitted closer to the edge of your wall.

All Cladco Fibre Cement Lap Wall Cladding Trims are available in a range of eight colours, manufactured to match the colour of your Cladco Fibre Cement Lap Wall Cladding Boards for an attractive and seamless design.