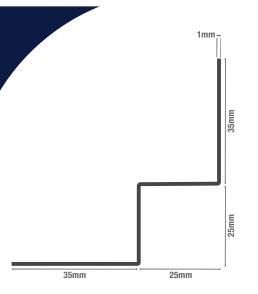

Trims do not require any staining or painting, and are manufactured onsite using high-quality aluminium for a stain, rust and corrosion resistant product.

| SPECIFICATIONS  |          |
|-----------------|----------|
| Length          | 3 metres |
| Thickness       | 1mm      |
| Weight (approx) | 1.53kg   |