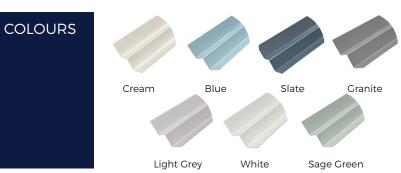

All Cladco Fibre Cement Lap Wall Cladding Trims are available in a range of seven colours, manufactured to match the colour of your Cladco Fibre Cement Lap Wall Cladding Boards for an attractive and seamless design.