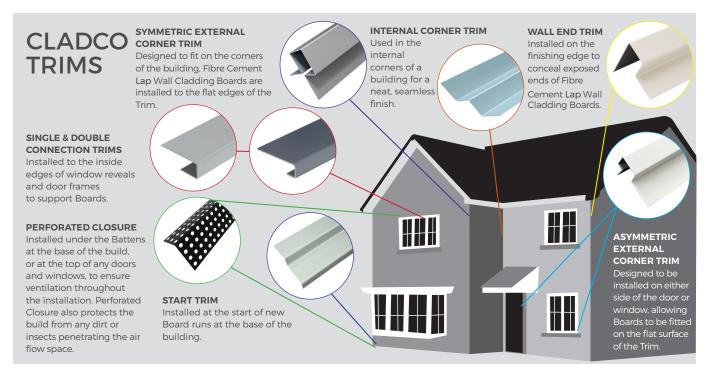

## INTERNAL CORNER TRIM Fibre Cement Lap Trim

Cladco Aluminium Internal Corner Trims are designed to be installed at the interior corners of your building. The Trims are designed to slot neatly into the corner with the two sides of the Trim resting on the adjoining walls. Cladco Fibre Cement Lap Wall Cladding Boards are then fitted on top of the Trim using Cladco Fibre Cement 38mm Screws.

The Internal Corner Trim provides protection and stability for the Fibre Cement Lap Wall Cladding Boards and can protect the Boards and the internal corners. The Aluminium Internal Corner Trims are designed to give an attractive clean edge and protect the Boards from damage.