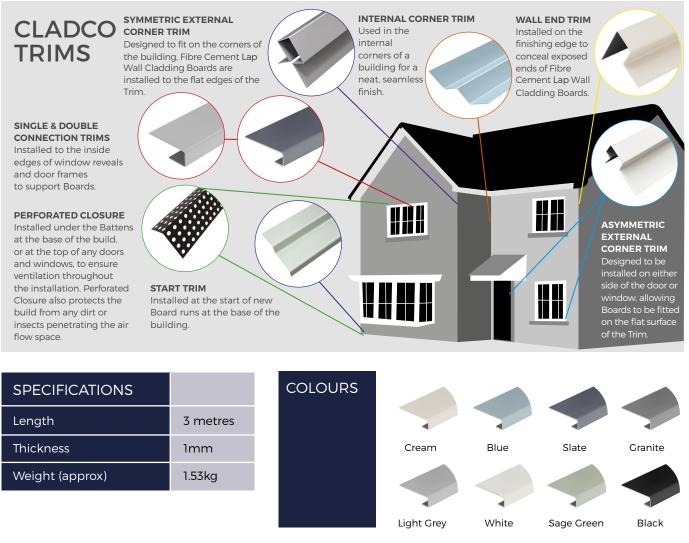

## **SINGLE CONNECTION TRIM** Fibre Cement Lap Trim

Cladco Fibre Cement Lap Aluminium Connection Profile Trim is designed to wraparound a single Fibre Cement Lap Board's edge and either a soffit, window or door reveal. The Trim is often used to finish feather boarding Wall Cladding installations.

Cladco Fibre Cement Lap Connection Profiles are manufactured with a slight lip, which perfectly fits a Cladco Fibre Cement Lap Wall Cladding Board and can be installed using Cladco Fibre Cement 38mm Screws.

Protecting your Board's edges from the elements, the Trims also allow your Wall Cladding Board to be fitted closer to the edge of your wall.

All Cladco Fibre Cement Lap Wall Cladding Trims are available in a range of seven colours, manufactured to match the colour of your Cladco Fibre Cement Lap Wall Cladding Boards for an attractive and seamless design.

Trims do not require any staining or painting, and are manufactured onsite using high-quality aluminium for a stain, rust and corrosion resistant product.

PLEASE NOTE - Images are used for illustration purposes only, actual item may vary slightly from the image supplied.