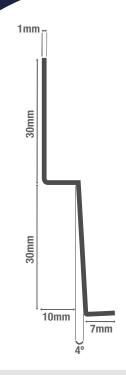

## **START TRIM** Fibre Cement Lap Trim

When Cladding your home, you want to make sure all the Boards are installed level. With the Cladco Fibre Cement Lap Wall Cladding Start Trims, your Boards should be supported and aligned throughout your installation. Cladco Aluminum Start Trims are designed to sit at a slight angle, assisting the attractive feather boarding installation technique and providing the stand and support for the first Board to be fitted onto the structural Battens. Cladco Fibre Cement Lap Wall Cladding Starter Strip should be installed at the wall's base, and above any doors or windows. The Start Trim should be installed above the Perforated Closure, with a 38mm Screw.

| SPECIFICATIONS  |          |
|-----------------|----------|
| Length          | 3 metres |
| Thickness       | lmm      |
| Weight (approx) | 1.53kg   |

PLEASE NOTE - Images are used for illustration purposes only, actual item may vary slightly from the image supplied.