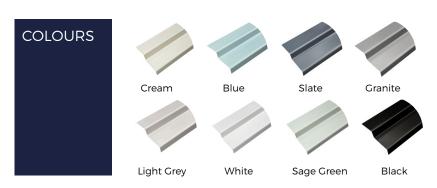

All Cladco Fibre Cement Lap Wall Cladding Trims are available in a range of eight colours, manufactured to match the colour of your Cladco Fibre Cement Lap Wall Cladding Boards for an attractive and seamless design. Trims do not require any staining or painting and are manufactured onsite using high-quality aluminium for a stain, rust and corrosion resistant product.