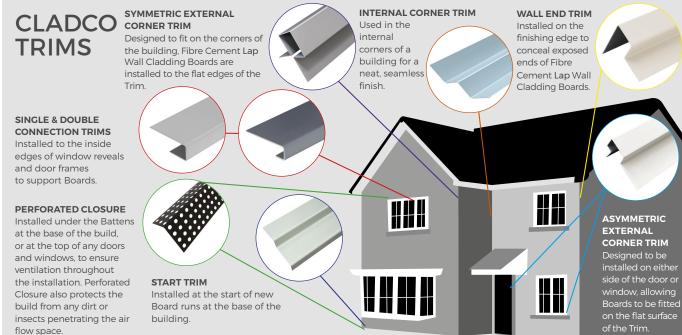

## **START TRIM** Fibre Cement Lap Trim

When Cladding your home, you want to make sure all the Boards are installed level. With the Cladco Fibre Cement Lap Wall Cladding Start Trims, your Boards should be supported and aligned throughout your installation. Cladco Aluminum Start Trims are designed to sit at a slight angle, assisting the attractive feather boarding installation technique and providing the stand and support for the first Board to be fitted onto the structural Battens. Cladco Fibre Cement Lap Wall Cladding Starter Strip should be installed at the wall's base, and above any doors or windows. The Start Trim should be installed above the Perforated Closure, with a 38mm Screw.