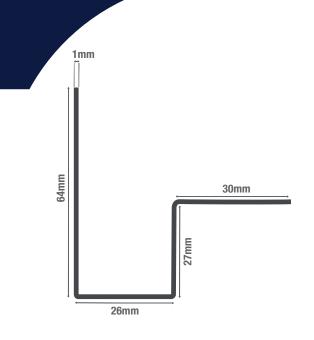

## WALL END TRIM Fibre Cement Lap Trim

Wall End Profile Trims are used where a Wall Cladding project meets an adjoining property, for example on semi-detached buildings, or where the Wall Cladding Boards finish on a corner.

Wall End Trims are manufactured to suit 50mm battens. To customise your Wall End Profile Trims, please contact us with the dimensions of your battens for a bespoke size.

Complete your Cladco Fibre Cement Lap Wall Cladding project with Wall End Profile Trims, available in matching Fibre Cement Lap Cladding colours to blend in with your existing design.

Wall End Profile Trims are manufactured from high-quality aluminium for corrosion resistance, and are profiled to specification based upon the size of your Wall Cladding battens.

 $(\boldsymbol{p})$ 

(in)