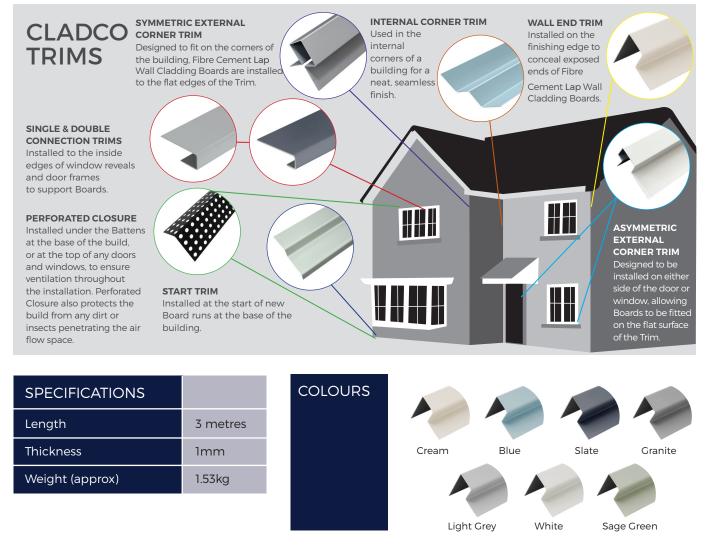

## WALL END TRIM Fibre Cement Lap Trim

Wall End Profile Trims are used where a Wall Cladding project meets an adjoining property, for example on semi-detached buildings, or where the Wall Cladding Boards finish on a corner.

Wall End Trims are manufactured to suit 50mm battens. To customise your Wall End Profile Trims, please contact us with the dimensions of your battens for a bespoke size.

Complete your Cladco Fibre Cement Lap Wall Cladding project with Wall End Profile Trims, available in matching Fibre Cement Lap Cladding colours to blend in with your existing design.

Wall End Profile Trims are manufactured from high-quality aluminium for corrosion resistance, and are profiled to specification based upon the size of your Wall Cladding battens.

 $(\boldsymbol{p})$ 

(in)