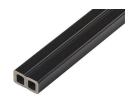

# **PRODUCT ACCESSORIES**

RECYCLED PLASTIC JOIST 50MM X 100MM X 3.6M

RECYCLED PLASTIC JOIST 50MM X 150MM X 3M

COMPOSITE JOIST/ BATTEN

C24 SAWN GREEN TREATED TIMBER