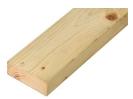

# **PRODUCT ACCESSORIES**

RECYCLED PLASTIC JOIST 50MM X 100MM X 3.6M

RECYCLED PLASTIC JOIST 50MM X 150MM X 3M

COMPOSITE JOIST/ BATTEN

C24 SAWN GREEN TREATED TIMBER