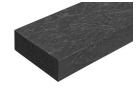

# **PRODUCT ACCESSORIES**

RECYCLED PLASTIC JOIST 50MM X 100MM X 3.6M

RECYCLED PLASTIC JOIST 50MM X 150MM X 3M

COMPOSITE JOIST/ BATTEN

C24 SAWN GREEN TREATED TIMBER