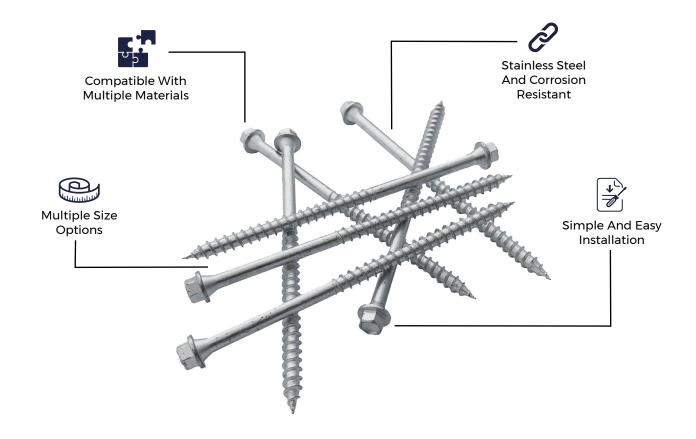

MANUFACTURED FROM STRONG STAINLESS STEEL

IDEAL FOR SECURING CLADCO RECYCLED PLASTIC JOISTS

AVAILABLE IN TWO LENGTHS TO SUIT TO PROJECT REQUIREMENTS

| SCREW<br>SPECIFICATIONS |                                                |
|-------------------------|------------------------------------------------|
| SKU                     | FIXSUBFRAME90 (90mm) or FIXSUBFRAME125 (125mm) |
| Length                  | 90mm or 125mm                                  |
| Head Type               | Hexhead                                        |
| Pack Size               | 50 Per Pack                                    |

# DURABILITY

These screws are longlasting and durable. The steel screws won't rot or decay over time and will ensure that your decking subframe remains sturdy.

### **ACCESSORIES**

These screws are versatile and are compatible with a variety of material subframes, such as composite, timber and recycled plastic.

## LOW MAINTENANCE

Once fixed, the screws will not need to be cleaned or maintained due to the steel material. This makes them ideal for subframe structures beneath decking.

## **EASY TO USE**

The hex head screws are simple to install and can be submerged in the structure using a flat drill bit, which is especially useful when installing fascia boards.