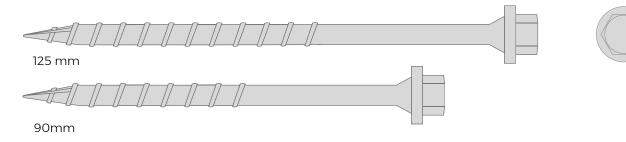

MANUFACTURED FROM STRONG STAINLESS STEEL

IDEAL FOR SECURING CLADCO RECYCLED PLASTIC JOISTS

AVAILABLE IN TWO LENGTHS TO SUIT TO PROJECT REQUIREMENTS

| SCREW<br>SPECIFICATIONS |                                                |
|-------------------------|------------------------------------------------|
| SKU                     | FIXSUBFRAME90 (90mm) or FIXSUBFRAME125 (125mm) |
| Length                  | 90mm or 125mm                                  |
| Head Type               | Hexhead                                        |
| Pack Size               | 50 Per Pack                                    |